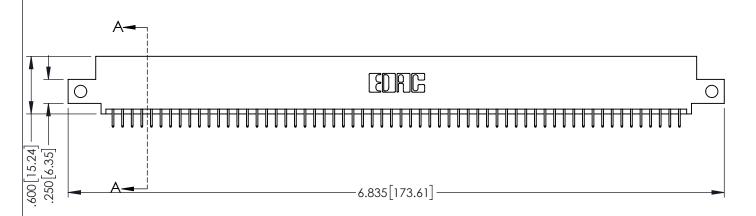

<u>Contact Dimensions:</u>
525-P.C. Tail .018 Sq.(0.46 Sq.) - Tail LG=.150(3.81)
.100 (2.54) Contact Spacing x .200 (5.08) Row Spacing

1

..330[8.38] CARD SLOT .160[4.06] POINT OF CONTACT **SECTION A-A** 

INSULATOR MATERIAL: THERMOPLASTIC PBT BLACK, UL 94V-0

CONTACT MATERIAL; COPPER TIN ALLOY CONTACT PLATING: GOLD ON THE MATING AREA, TIN PLATING ON THE CONTACT TAILS, NICKEL UNDERPLATE

345/395 SERIES CARD EDGE CONNECTOR PART NUMBER: 395-120-525-512