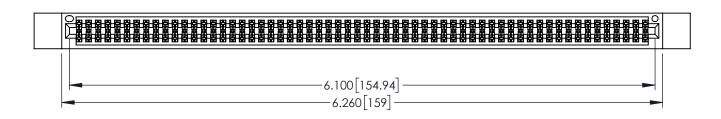

<u>Contact Dimensions:</u>
525-P.C. Tail .018 Sq.(0.46 Sq.) - Tail LG=.150(3.81)
.100 (2.54) Contact Spacing x .200 (5.08) Row Spacing

1

..330[8.38] CARD SLOT .160[4.06] POINT OF CONTACT **SECTION A-A** 

INSULATOR MATERIAL: THERMOPLASTIC PBT BLACK, UL 94V-0

CONTACT MATERIAL; COPPER TIN ALLOY CONTACT PLATING: GOLD ON THE MATING AREA, TIN PLATING ON THE CONTACT TAILS, NICKEL UNDERPLATE

345/395 SERIES CARD EDGE CONNECTOR PART NUMBER: 395-120-525-512