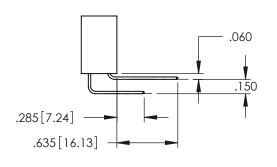

<u>Contact Dimensions:</u>
525-P.C. Tail .018 Sq.(0.46 Sq.) - Tail LG=.150(3.81)
.100 (2.54) Contact Spacing x .200 (5.08) Row Spacing

1

..330[8.38] CARD SLOT .160[4.06] POINT OF CONTACT **SECTION A-A** 