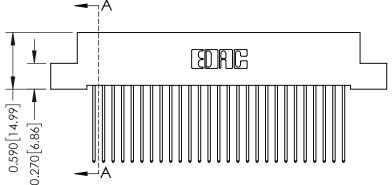

## **Contact Detail**

541-Wire Wrap .025 Sq.(0.64 Sq.) - Tail LG=.760(19.30) .100 [2.54] Contact Spacing x .200 [5.08] Row Spacing