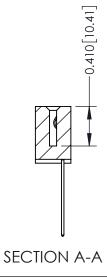

## **Contact Detail**

541-Wire Wrap .025 Sq.(0.64 Sq.) - Tail LG=.760(19.30) .100 [2.54] Contact Spacing x .200 [5.08] Row Spacing