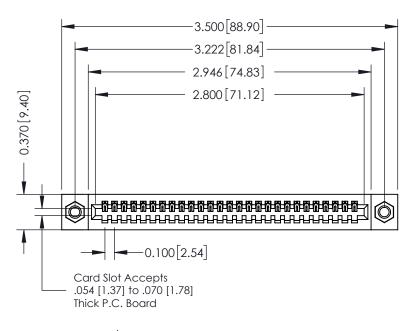

## **See Accompanying Pages for:**

- **Contact Bend Details**
- **Mounting Options**

| 342 / 392 Card Edge Connector |
|-------------------------------|
| Part Number: 392-027-541-107  |

YOUR CONNECTION TO QUALITY & SERVICE