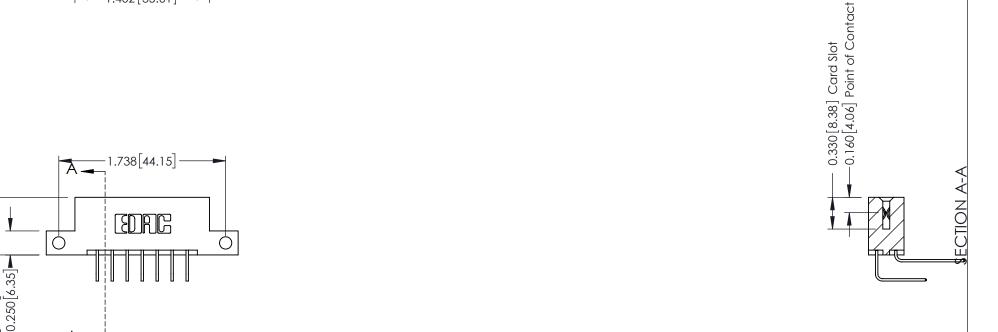

## **Mounting Option**

12-.128 (3.25) Dia. Side Mounting Holes

## **Contact Detail**

558-90 Degree Bend (Code 541 Contacts) .156 [3.96] Contact Spacing x .200 [5.08] Row Spacing

ntacts) DO NOT MAKE MANUAL REVISIONS TO MASTER.

THIS IS A C.A.D. GENERATED DRAWING

ACAD REFERENCE NO.