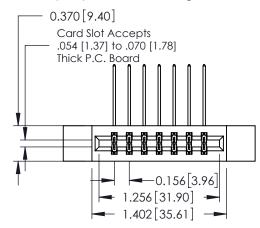

## **Contact Detail**

558-90 Degree Bend (Code 541 Contacts) .156 [3.96] Contact Spacing x .200 [5.08] Row Spacing

ntacts) DO NOT MAKE MANUAL REVISIONS TO MASTER.

THIS IS A C.A.D. GENERATED DRAWING

ACAD REFERENCE NO.

Part Number: 387-014-558-212

YOUR CONNECTION TO QUALITY & SERVICE

See Accompanying Pages for:

- Contact Bend Details
- Mounting Options

0.600[15.24]

ISSUE NUMBER

ORIGINAL

1