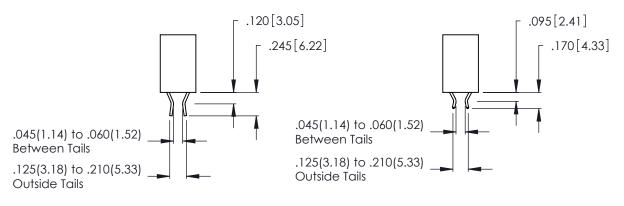

THIS IS A C.A.D. GENERATED DRAWING DO NOT MAKE MANUAL REVISIONS TO MASTER.

ISSUE NUMBER

ORIGINAL

1

**Contact Code 555** 

Contact Code 556

**Contact Code 558** 

**Contact Code 559** 

Contact Code 560

INSULATOR MATERIAL: THERMOPLASTIC POLYESTER, UL 94V-0 CONTACT MATERIAL; COPPER, NICKEL, TIN ALLOY CA-725 CONTACT PLATING: GOLD ON THE MATING AREA, TIN-LEAD

ON THE CONTACT TAILS, NICKEL UNDERPLATE

346/396 SERIES CARD EDGE CONNECTOR CONTACT CODE 555,556,558,559,560 DIMENSIONS

YOUR CONNECTION TO QUALITY & SERVICE

**EDAC INC** TORONTO, ONTARIO CANADA

THESE DRAWINGS AND SPECIFICATIONS ARE THE PROPERTY OF EDAC INC.,AND SHALL NOT BE REPRODUCED, OR COPIED OR USED AS THE BASIS FOR THE MANUFACTURE OR SALE OF APPARATUS WITHOUT WRITTEN PERMISSION.

|   | ACAD REFERENCE NO. | 346-ENG-MASTER   |  |
|---|--------------------|------------------|--|
|   | DRAWN: J.LEE       | DATE: APR. 22/09 |  |
| • | CHECKED:           | DATE:            |  |
|   | SCALE: 1:1         | SHEET 2 OF 2     |  |
|   | DRAWING NUMBER     | ISSUE            |  |
|   | 346-ENG-MASTER     | 1                |  |