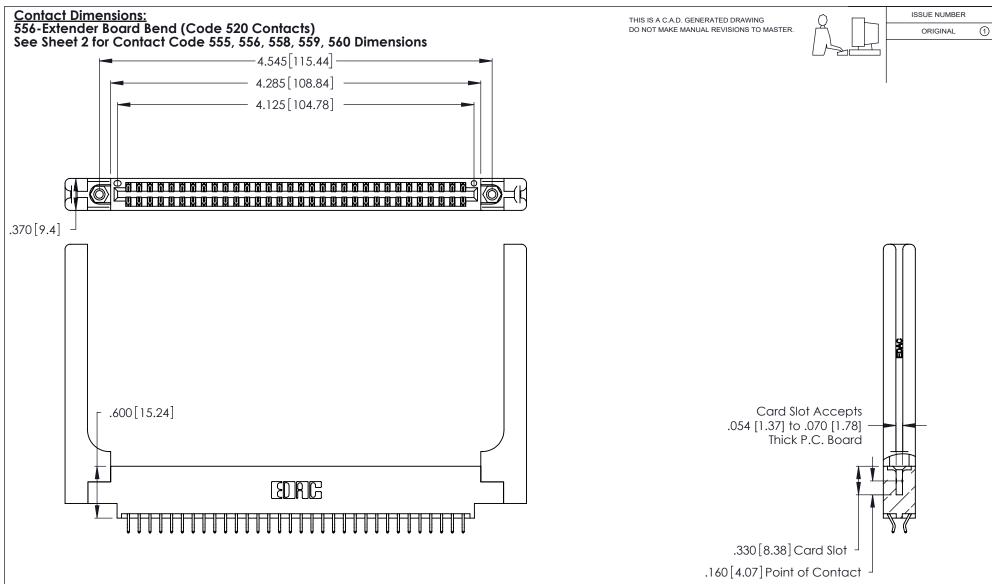

| 346/396 SERIES CARD EDGE CONNECTOR |
|------------------------------------|
| PART NUMBER: 346-064-556-858       |

YOUR CONNECTION TO QUALITY & SERVICE

**EDAC INC** TORONTO, ONTARIO CANADA

THESE DRAWINGS AND SPECIFICATIONS ARE THE PROPERTY OF EDAC INC., AND SHALL NOT BE REPRODUCED, OR COPIED OR USED AS THE BASIS FOR THE MANUFACTURE OR SALE OF APPARATUS WITHOUT WRITTEN PERMISSION.

| ACAD REFERENCE NO. |       | 346-ENG-MASTER   |       |
|--------------------|-------|------------------|-------|
| DRAWN:             | J.LEE | DATE: APR. 22/09 |       |
| CHECKED:           |       | DATE:            |       |
| SCALE:             | N.T.S | SHEET 1          | OF 2  |
| DRAWING NUMBER     |       | •                | ISSUE |
| 346-ENG-MASTER     |       |                  | 1     |