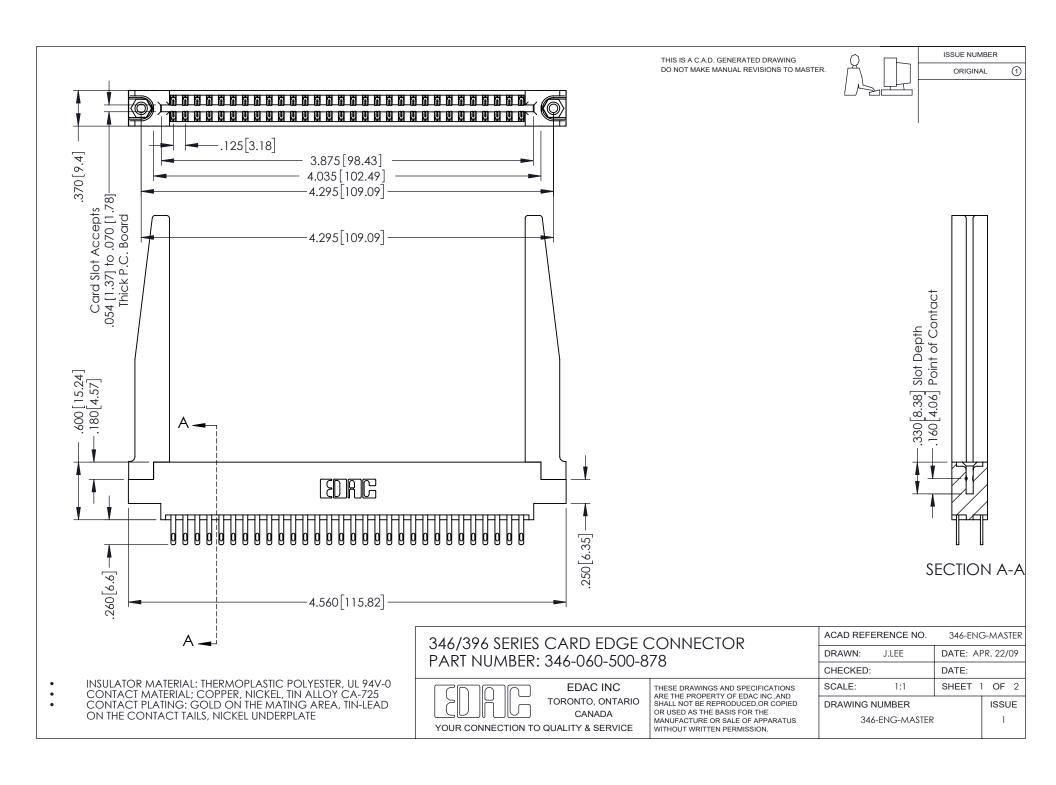

ISSUE NUMBER ORIGINAL 1

## **Contact Code 556**

INSULATOR MATERIAL: THERMOPLASTIC POLYESTER, UL 94V-0 CONTACT MATERIAL; COPPER, NICKEL, TIN ALLOY CA-725 CONTACT PLATING: GOLD ON THE MATING AREA, TIN-LEAD

ON THE CONTACT TAILS, NICKEL UNDERPLATE

## 346/396 SERIES CARD EDGE CONNECTOR CONTACT CODE 555,556,558,559,560 DIMENSIONS

YOUR CONNECTION TO QUALITY & SERVICE

**EDAC INC** TORONTO, ONTARIO CANADA

THESE DRAWINGS AND SPECIFICATIONS ARE THE PROPERTY OF EDAC INC.,AND SHALL NOT BE REPRODUCED, OR COPIED OR USED AS THE BASIS FOR THE MANUFACTURE OR SALE OF APPARATUS WITHOUT WRITTEN PERMISSION.