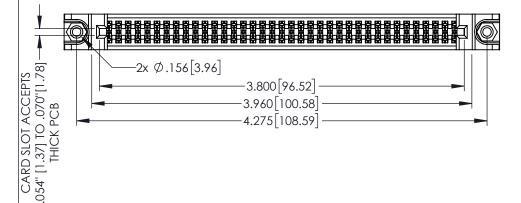

ORIGINAL

1

V NO IT 330 [8.38] CARD SLOT NO IT OF CONTACT

ACAD REFERENCE NO. 345-ENG-MASTER

INSULATOR MATERIAL: THERMOPLASTIC PBT BLACK, UL 94V-0

CONTACT MATERIAL; COPPER TIN ALLOY

CONTACT PLATING: GOLD ON THE MATING AREA, TIN PLATING ON THE CONTACT TAILS, NICKEL UNDERPLATE

| 345/395 SERIES CARD EDGE CONNECTOR |
|------------------------------------|
| PART NUMBER: 345-074-556-888       |

EDAC INC TORONTO, ONTARIO CANADA

YOUR CONNECTION TO QUALITY & SERVICE WITHOUT WRITTEN PERMISSION.