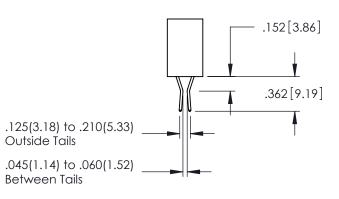

Contact Dimensions: 556-Extender Board Bend (Code 520 Contacts) See Sheet 2 for Contact Code 555, 556, 558, 559, 560 Dimensions

THIS IS A C.A.D. GENERATED DRAWING DO NOT MAKE MANUAL REVISIONS TO MASTI

1220F NOWBEL

345/395 SERIES CARD EDGE CONNECTOR CONTACT CODE 555,556,558,559,560 DIMENSIONS

YOUR CONNECTION TO QUALITY & SERVICE

ACAD REFERENCE NO. 345-ENG-MASTER DATE:MAY.16/2017 DRAWN: R.STA.MONICA 1:1 SHEET 2 OF 2 345-ENG-MASTER