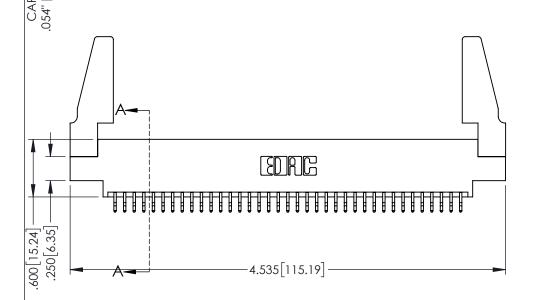

Contact Dimensions: 556-Extender Board Bend (Code 520 Contacts) See Sheet 2 for Contact Code 555, 556, 558, 559, 560 Dimensions

THIS IS A C.A.D. GENERATED DRAWING DO NOT MAKE MANUAL REVISIONS TO MASTI

1220F NOWBEL

ORIGINAL

1

V NO IT 330 [8.38] CARD SLOT NO IT OF CONTACT

ACAD REFERENCE NO. 345-ENG-MASTER

INSULATOR MATERIAL: THERMOPLASTIC PBT BLACK, UL 94V-0

CONTACT MATERIAL; COPPER TIN ALLOY

CONTACT PLATING: GOLD ON THE MATING AREA, TIN PLATING ON THE CONTACT TAILS, NICKEL UNDERPLATE