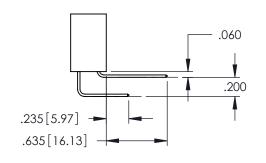

Contact Dimensions: 556-Extender Board Bend (Code 520 Contacts) See Sheet 2 for Contact Code 555, 556, 558, 559, 560 Dimensions

THIS IS A C.A.D. GENERATED DRAWING DO NOT MAKE MANUAL REVISIONS TO MASTI

1220F NOWBEL

**Contact Code 558** 

Contact Code 559

Contact Code 560

INSULATOR MATERIAL: THERMOPLASTIC POLYESTER, UL 94V-0

DAP MATERIAL AVAILABLE UPON REQUEST

CONTACT MATERIAL; COPPER ALLOY CONTACT PLATING: GOLD ON THE MATING AREA, TIN PLATING ON THE CONTACT TAILS, NICKEL UNDERPLATE