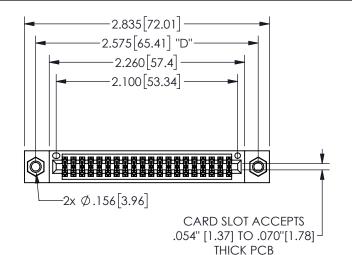

## 345/395 SERIES CARD EDGE CONNECTOR PART NUMBER: 345-040-500-807

YOUR CONNECTION TO QUALITY & SERVICE

**EDAC INC** TORONTO, ONTARIO CANADA

THESE DRAWINGS AND SPECIFICATIONS ARE THE PROPERTY OF EDAC INC.,AND SHALL NOT BE REPRODUCED, OR COPIED OR USED AS THE BASIS FOR THE MANUFACTURE OR SALE OF APPARATUS WITHOUT WRITTEN PERMISSION.

| OLOHOITT           |                    |  |  |
|--------------------|--------------------|--|--|
| ACAD REFERENCE NO. | 345-ENG-MASTER     |  |  |
| DRAWN: R.STA.MONIC | CA DATEMAY.16/2017 |  |  |
| CHECKED:           | DATE:              |  |  |
| SCALE: NTS         | SHEET 1 OF 2       |  |  |
| DRAWING NUMBER     | ISSUE              |  |  |
| 345-ENG-MAST       | ER 1               |  |  |