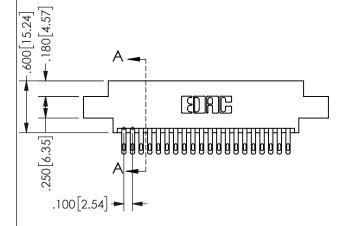

SECTION A-A

ORIGINAL 1

ISSUE NUMBER

**Contact Code 558** 

Contact Code 559

**Contact Code 560** 

INSULATOR MATERIAL: THERMOPLASTIC POLYESTER, UL 94V-0 DAP MATERIAL AVAILABLE UPON REQUEST

CONTACT MATERIAL; COPPER ALLOY CONTACT PLATING: GOLD ON THE MATING AREA, TIN PLATING ON THE CONTACT TAILS, NICKEL UNDERPLATE

345/395 SERIES CARD EDGE CONNECTOR CONTACT CODE 555,556,558,559,560 DIMENSIONS

YOUR CONNECTION TO QUALITY & SERVICE

**EDAC INC** TORONTO, ONTARIO CANADA

THESE DRAWINGS AND SPECIFICATIONS ARE THE PROPERTY OF EDAC INC.,AND SHALL NOT BE REPRODUCED, OR COPIED OR USED AS THE BASIS FOR THE MANUFACTURE OR SALE OF APPARATUS WITHOUT WRITTEN PERMISSION.

|  | ACAD REFERENCE NO.  | 345-ENC          | G-MASTER |
|--|---------------------|------------------|----------|
|  | DRAWN: R.STA.MONICA | DATE:MAY.16/2017 |          |
|  | CHECKED:            | DATE:            |          |
|  | SCALE: 1:1          | SHEET            | 2 OF 2   |
|  | DRAWING NUMBER      |                  | ISSUE    |
|  | 345-ENG-MASTER      |                  | 1        |