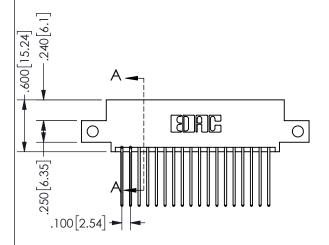

SECTION A-A

.160 4.06 .330[8.38] POINT OF CARD SLOT CONTACT .370 9.4

ORIGINAL 1

ISSUE NUMBER

**Contact Code 558** 

Contact Code 559

**Contact Code 560** 

INSULATOR MATERIAL: THERMOPLASTIC POLYESTER, UL 94V-0 DAP MATERIAL AVAILABLE UPON REQUEST

CONTACT MATERIAL; COPPER ALLOY CONTACT PLATING: GOLD ON THE MATING AREA, TIN PLATING ON THE CONTACT TAILS, NICKEL UNDERPLATE

345/395 SERIES CARD EDGE CONNECTOR CONTACT CODE 555,556,558,559,560 DIMENSIONS