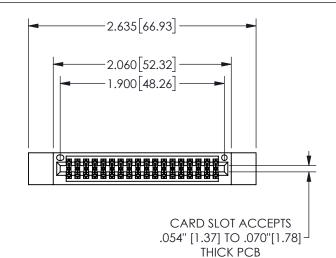

345/395 SERIES CARD EDGE CONNECTOR PART NUMBER: 345-036-542-512

YOUR CONNECTION TO QUALITY & SERVICE

**EDAC INC** TORONTO, ONTARIO CANADA

THESE DRAWINGS AND SPECIFICATIONS ARE THE PROPERTY OF EDAC INC.,AND SHALL NOT BE REPRODUCED,OR COPIED OR USED AS THE BASIS FOR THE MANUFACTURE OR SALE OF APPARATUS WITHOUT WRITTEN PERMISSION.