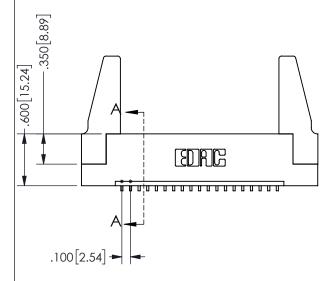

THIS IS A C.A.D. GENERATED DRAWING DO NOT MAKE MANUAL REVISIONS TO MASTER.

ISSUE NUMBER

ORIGINAL

THICK PCB

<u>Contact Dimensions:</u>
559-90 Degree Bend (Code 541 Contacts)
See Sheet 2 for Contact Code 555, 556, 558, 559, 560 **Dimensions** 

ORIGINAL 1

ISSUE NUMBER

**Contact Code 558** 

Contact Code 559

**Contact Code 560** 

INSULATOR MATERIAL: THERMOPLASTIC POLYESTER, UL 94V-0 DAP MATERIAL AVAILABLE UPON REQUEST

CONTACT MATERIAL; COPPER ALLOY CONTACT PLATING: GOLD ON THE MATING AREA, TIN PLATING ON THE CONTACT TAILS, NICKEL UNDERPLATE