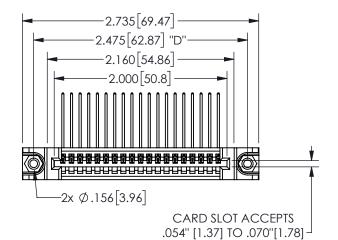

## SECTION A-A

345/395 SERIES CARD EDGE CONNECTOR PART NUMBER: 345-019-559-188

**EDAC INC** TORONTO, ONTARIO CANADA

ARE THE PROPERTY OF EDAC INC.,AND SHALL NOT BE REPRODUCED, OR COPIED OR USED AS THE BASIS FOR THE MANUFACTURE OR SALE OF APPARATUS WITHOUT WRITTEN PERMISSION.

THESE DRAWINGS AND SPECIFICATIONS

| ACAD REFERENCE NO.  | 345-ENG-MASTER  |  |
|---------------------|-----------------|--|
| DRAWN: R.STA.MONICA | DATEMAY.16/2017 |  |
| CHECKED:            | DATE:           |  |
| SCALE: NTS          | SHEET 1 OF 2    |  |
| DRAWING NUMBER      | ISSUE           |  |
| 345-ENG-MASTER      | 1               |  |
|                     |                 |  |