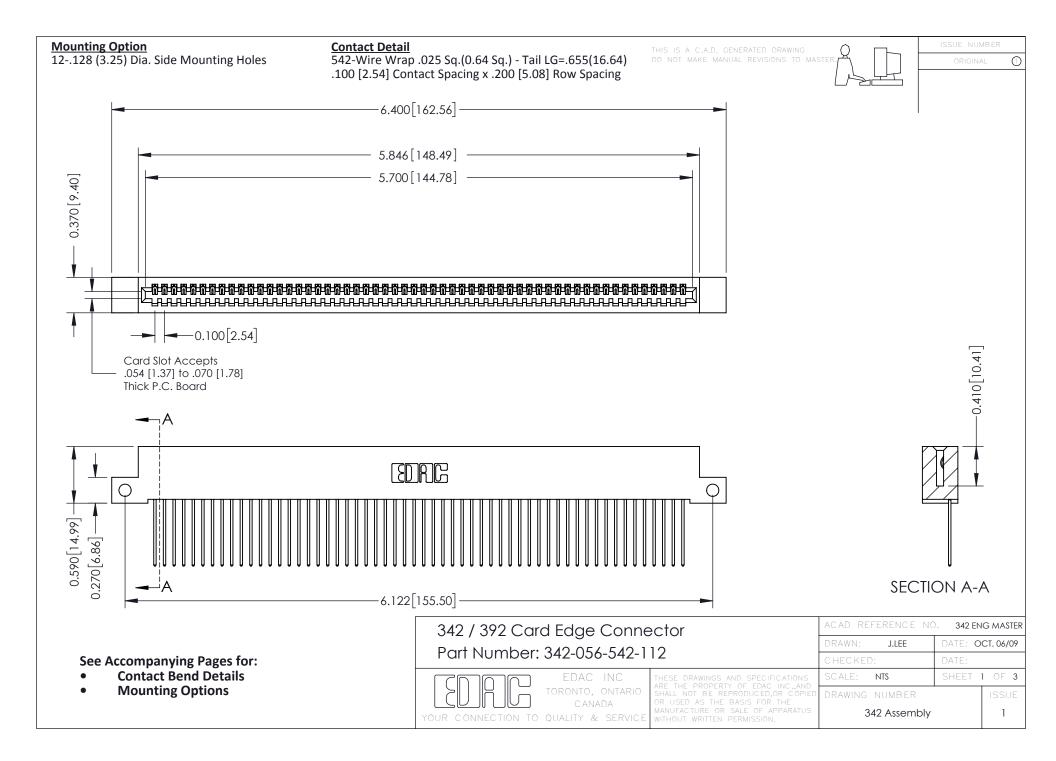

THIS IS A C.A.D. GENERATED DRAWING DO NOT MAKE MANUAL REVISIONS TO MASTER. ISSUE NUMBER

ORIGINAL

1



| 342 / 392 Series Card Edge Connector<br>Contact Bend Detail |                                                                                                                                                                                                  | ACAD REFERENCE NO. 342 ENG MASTER |             |                  |        |
|-------------------------------------------------------------|--------------------------------------------------------------------------------------------------------------------------------------------------------------------------------------------------|-----------------------------------|-------------|------------------|--------|
|