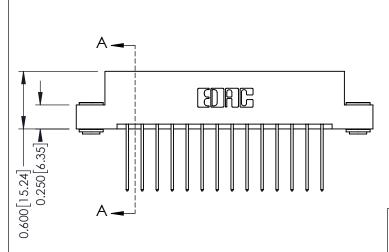

## **Mounting Option** 03-.116 (2.95) I.D. Floating Eyelets .156 [3.96] Contact Spacing x .200 [5.08] Row Spacing - 0.370[9.40] Card Slot Accepts .054 [1.37] to .070 [1.78] Thick P.C. Board -0.156[3.96] 2.348 [59.64] 2.494 [63.35]

**Contact Detail** THIS IS A C.A.D. GENERATED DRAWING 542-Wire Wrap .025 Sq.(0.64 Sq.) - Tail LG=.645(16.38)

DO NOT MAKE MANUAL REVISIONS TO MASTER.

ISSUE NUMBER 1 ORIGINAL

**See Accompanying Pages for:** 

- **Contact Bend Details**
- **Mounting Options**

| 337 / 387 Series Card Edge Connector |
|--------------------------------------|
| Part Number: 337-028-542-203         |

**EDAC INC** TORONTO, ONTARIO CANADA