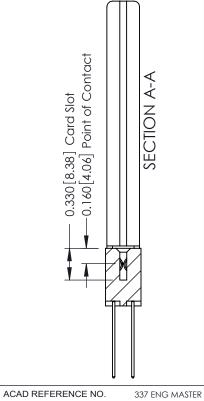

ISSUE NUMBER

ORIGINAL

1

| 337 / 387 Series Card Edge Connector<br>Contact Bend Detail           |                                                                                                                                                                                                  | ACAD REFERENCE NO. | 337 ENG          | G MASTER      |
|-----------------------------------------------------------------------|--------------------------------------------------------------------------------------------------------------------------------------------------------------------------------------------------|--------------------|------------------|---------------|
|                                                                       |                                                                                                                                                                                                  | DRAWN: J.LEE       | DATE: OCT. 06/09 |               |
|                                                                       |                                                                                                                                                                                                  | CHECKED:           | DATE:            |               |
| EDAC INC TORONTO, ONTARIO CANADA YOUR CONNECTION TO QUALITY & SERVICE | THESE DRAWINGS AND SPECIFICATIONS ARE THE PROPERTY OF EDAC INC.,AND SHALL NOT BE REPRODUCED, OR COPIED OR USED AS THE BASIS FOR THE MANUFACTURE OR SALE OF APPARATUS WITHOUT WRITTEN PERMISSION. | SCALE: NTS         | SHEET            | 2 <b>OF</b> 3 |
|                                                                       |                                                                                                                                                                                                  | DRAWING NUMBER     |                  | ISSUE         |
|                                                                       |                                                                                                                                                                                                  | 337 Assembly       |                  | 1             |