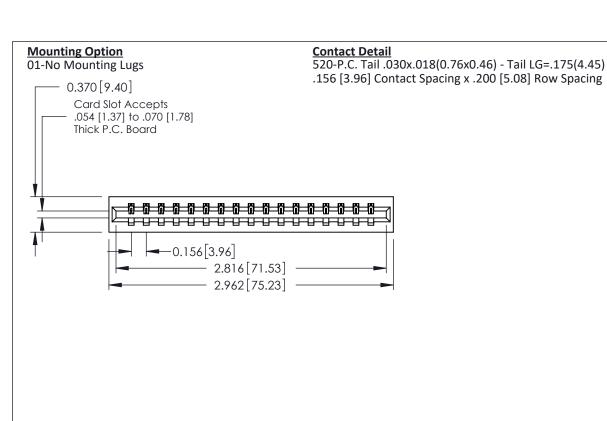

EDAC

THIS IS A C.A.D. GENERATED DRAWING DO NOT MAKE MANUAL REVISIONS TO MASTER.

ORIGINAL

0.160 [4.06] Point of Contact Card Slot 0.330 [8.38]

337 / 387 Series Card Edge Connector Part Number: 337-017-520-101

**See Accompanying Pages for:** 

- **Contact Bend Details**
- **Mounting Options**

0.600 [15.24]

ISSUE NUMBER

ORIGINAL

1

| 337 / 387 Series Card Edge Connector<br>Contact Bend Detail           |                                                                                                                                                                                                  | ACAD REFERENCE NO. 337 E |                  | G MASTER      |
|-----------------------------------------------------------------------|--------------------------------------------------------------------------------------------------------------------------------------------------------------------------------------------------|--------------------------|------------------|---------------|
|                                                                       |                                                                                                                                                                                                  | DRAWN: J.LEE             | DATE: OCT. 06/09 |               |
|                                                                       |                                                                                                                                                                                                  | CHECKED: DATE:           |                  |               |
| EDAC INC TORONTO, ONTARIO CANADA YOUR CONNECTION TO QUALITY & SERVICE | THESE DRAWINGS AND SPECIFICATIONS ARE THE PROPERTY OF EDAC INC.,AND SHALL NOT BE REPRODUCED, OR COPIED OR USED AS THE BASIS FOR THE MANUFACTURE OR SALE OF APPARATUS WITHOUT WRITTEN PERMISSION. | SCALE: NTS               | SHEET            | 2 <b>OF</b> 3 |
|                                                                       |                                                                                                                                                                                                  | DRAWING NUMBER           |                  | ISSUE         |
|                                                                       |                                                                                                                                                                                                  | 337 Assembly             |                  | 1             |