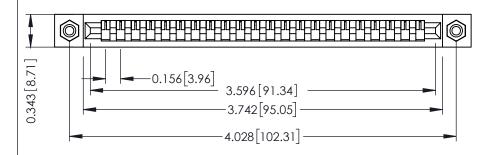

.156 [3.96] Contact Spacing x .200 [5.08] Row Spacing

307 / 357 Card Edge Connector Part Number: 307-022-431-108

**EDAC INC** TORONTO, ONTARIO CANADA

THESE DRAWINGS AND SPECIFICATIONS ARE THE PROPERTY OF EDAC INC., AND SHALL NOT BE REPRODUCED, OR COPIED OR USED AS THE BASIS FOR THE MANUFACTURE OR SALE OF APPARATUS WITHOUT WRITTEN PERMISSION.