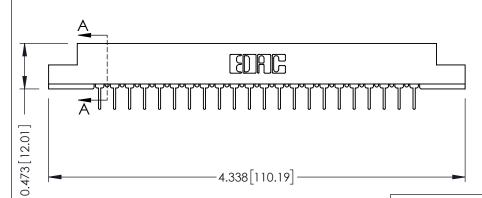

**Mounting Option** #4-40 Unified Threaded Inserts **Contact Detail** 

PC Tail .023x.013(0.58x0.33) - Tail LG=.213(5.41)

THIS IS A C.A.D. GENERATED DRAWING DO NOT MAKE MANUAL REVISIONS TO MASTER.

ISSUE NUMBER ORIGINAL

## SECTION A-A

.175 [4.45] Point of Contact (FROM BTM OF SLOT) Card Slot Accepts .054 [1.37] to .070 [1.78] Thick P.C. Board

**See Accompanying Pages for:** 

- **Contact Bend Details**
- **Mounting Options**