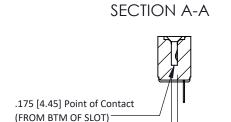

**Mounting Option** #4-40 Unified Threaded Inserts **Contact Detail** 

PC Tail .023x.013(0.58x0.33) - Tail LG=.213(5.41) .156 [3.96] Contact Spacing x .200 [5.08] Row Spacing THIS IS A C.A.D. GENERATED DRAWING DO NOT MAKE MANUAL REVISIONS TO MASTER.