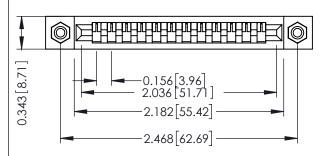

**Mounting Option** #4-40 Unified Threaded Inserts **Contact Detail** 

PC Tail .023x.013(0.58x0.33) - Tail LG=.213(5.41) .156 [3.96] Contact Spacing x .200 [5.08] Row Spacing THIS IS A C.A.D. GENERATED DRAWING DO NOT MAKE MANUAL REVISIONS TO MASTER.

## **See Accompanying Pages for:**

- **Contact Bend Details**
- **Mounting Options**

Card Slot Accepts .054 [1.37] to .070 [1.78] Thick P.C. Board

307 / 357 Card Edge Connector Part Number: 307-012-431-108