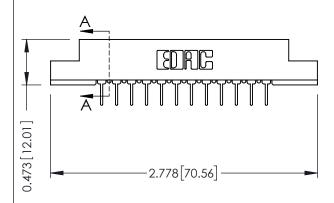

## **See Accompanying Pages for:**

- **Contact Bend Details**
- **Mounting Options**

Card Slot Accepts .054 [1.37] to .070 [1.78] Thick P.C. Board

307 / 357 Card Edge Connector Part Number: 307-012-431-108