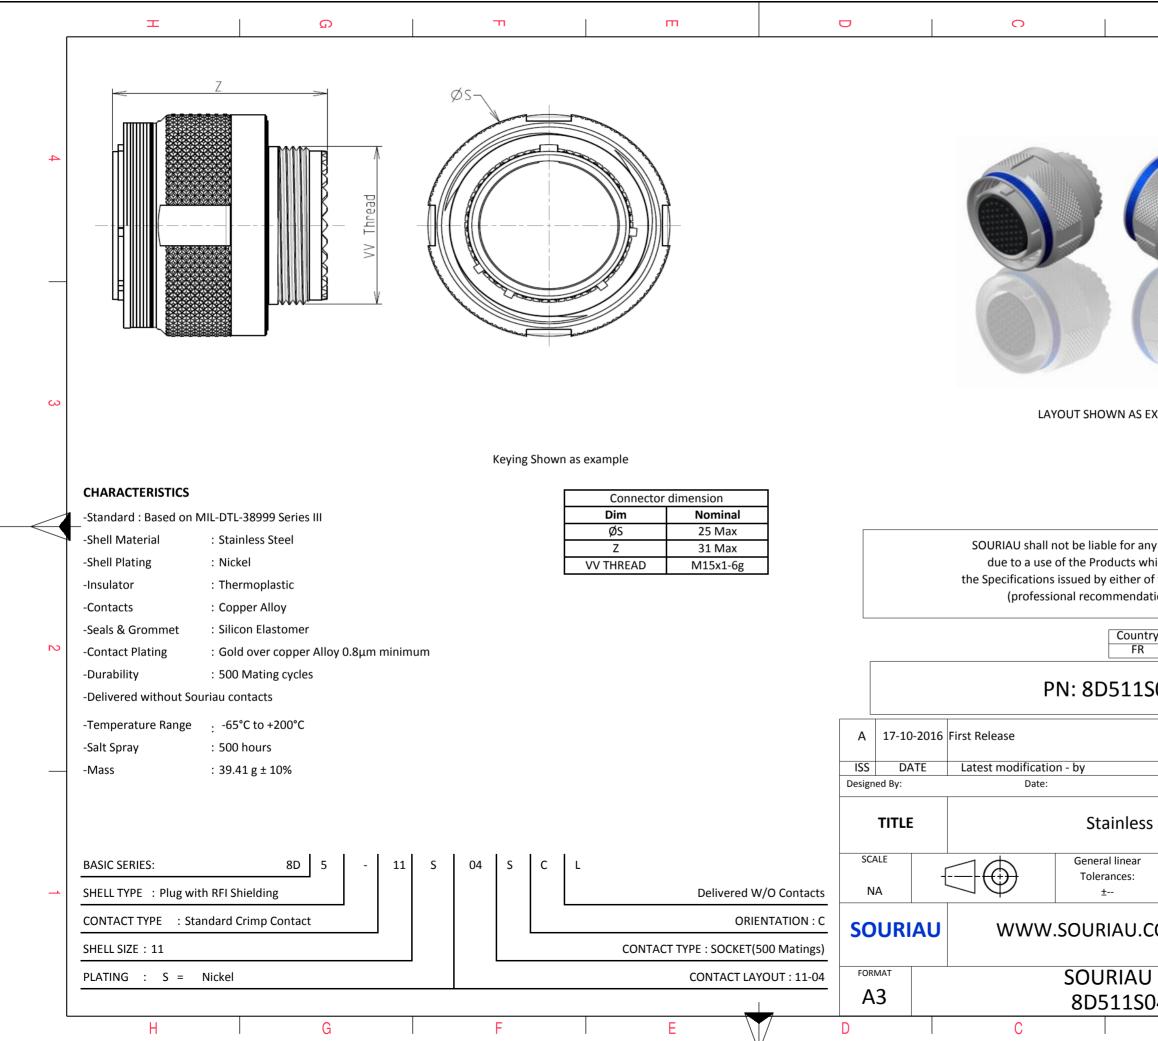

|                                              | Β                                                                                                                     |                              | A |              |   |  |
|----------------------------------------------|-----------------------------------------------------------------------------------------------------------------------|------------------------------|---|--------------|---|--|
|                                              | C                                                                                                                     |                              |   |              | 4 |  |
| AS EXA                                       | AMPLE                                                                                                                 |                              |   |              | 3 |  |
| s which<br>er of t<br>ndation<br>untry<br>FR | non-conformit<br>ch does not co<br>che Parties or b<br>on, technical no<br>Jurisd                                     | mply with<br>by a third part |   |              | 2 |  |
|                                              | 1                                                                                                                     |                              |   | MOD N°       |   |  |
|                                              | customer drawing<br>ess Steel Plug 8D series                                                                          |                              |   |              |   |  |
| ar<br>:                                      | NPRDS / PROJECT<br>859                                                                                                |                              |   |              |   |  |
|                                              | COM<br>This document is the property of<br>SOURIAU<br>it must not be reproduced or<br>communicated without permission |                              |   |              |   |  |
|                                              | DRG N°<br>4SCL-C                                                                                                      |                              |   | SHEET<br>1/2 |   |  |
|                                              | B                                                                                                                     |                              | А |              | J |  |
|                                              |                                                                                                                       |                              |   |              |   |  |

| - | Ŧ                                                                                               | G                                                                                                                                                                                                                                                                                                                                                                                                                                                                                                           | г П | m | D                                      | 0                                                                                                            |                                     |
|---|-------------------------------------------------------------------------------------------------|-------------------------------------------------------------------------------------------------------------------------------------------------------------------------------------------------------------------------------------------------------------------------------------------------------------------------------------------------------------------------------------------------------------------------------------------------------------------------------------------------------------|-----|---|----------------------------------------|--------------------------------------------------------------------------------------------------------------|-------------------------------------|
|   |                                                                                                 | Contact Layout                                                                                                                                                                                                                                                                                                                                                                                                                                                                                              |     |   |                                        |                                                                                                              |                                     |
| 4 | ×.                                                                                              | $ \begin{array}{c}                                     $                                                                                                                                                                                                                                                                                                                                                                                                                                                    |     |   |                                        |                                                                                                              |                                     |
|   | Conta<br>positiv<br>ID<br>A<br>B<br>C<br>D<br>Shell Arrangement<br>Numb<br>size<br>no.<br>conta | X-axis         Y-axis<br>(mm)           +065 (1.65)         .065 (1.65)           -065 (1.65)         .065 (1.65)           -065 (1.65)         .065 (1.65)           -065 (1.65)         .065 (1.65)           -065 (1.65)         .065 (1.65)           -065 (1.65)         .065 (1.65)           -065 (1.65)         .065 (1.65)           -065 (1.65)         .065 (1.65)           -065 (1.65)         .065 (1.65)           -065 (1.65)         .065 (1.65)           -065 (1.65)         .065 (1.65) | ]   |   |                                        |                                                                                                              |                                     |
| ى | 11 -4 4                                                                                         | 20 I All MS20050-4                                                                                                                                                                                                                                                                                                                                                                                                                                                                                          |     |   |                                        |                                                                                                              |                                     |
|   | +                                                                                               |                                                                                                                                                                                                                                                                                                                                                                                                                                                                                                             |     |   |                                        | SOURIAU shall not be liab<br>due to a use of the Pro<br>the Specifications issued by<br>(professional record | oducts w<br>y either c              |
| N |                                                                                                 |                                                                                                                                                                                                                                                                                                                                                                                                                                                                                                             |     |   |                                        | PN: 8D                                                                                                       | Count<br>FR<br>0511                 |
|   |                                                                                                 |                                                                                                                                                                                                                                                                                                                                                                                                                                                                                                             |     |   | A 17-10-20<br>ISS DATE<br>Designed By: | 016 First Release<br>Latest modification - by<br>Date:                                                       |                                     |
| _ |                                                                                                 |                                                                                                                                                                                                                                                                                                                                                                                                                                                                                                             |     |   | SCALE<br>NA                            | General<br>General<br>Toler                                                                                  | ainles<br>al linear<br>rances:<br>± |
|   |                                                                                                 |                                                                                                                                                                                                                                                                                                                                                                                                                                                                                                             |     |   | SOURIA                                 | U WWW.SOUR                                                                                                   | RIAU.(                              |
|   |                                                                                                 |                                                                                                                                                                                                                                                                                                                                                                                                                                                                                                             |     |   | FORMAT<br>A3                           | SOU<br>8D5                                                                                                   | IRIAU<br>511S                       |
| L | Н                                                                                               | G                                                                                                                                                                                                                                                                                                                                                                                                                                                                                                           | F   | E | D                                      | С                                                                                                            |                                     |

| Ξ                                                                                                                       |                        | A                    |              |        | _ |  |  |
|-------------------------------------------------------------------------------------------------------------------------|------------------------|----------------------|--------------|--------|---|--|--|
|                                                                                                                         |                        |                      |              |        | 4 |  |  |
|                                                                                                                         |                        |                      |              |        |   |  |  |
|                                                                                                                         |                        |                      |              |        | 3 |  |  |
| any non-conformit<br>which does not co<br>of the Parties or k<br>idation, technical n                                   | mply wit               | th                   |              |        |   |  |  |
| Intry Jurisd                                                                                                            | liction &<br>Not Li    | Control List<br>sted |              |        | 2 |  |  |
| 1S04SCL                                                                                                                 |                        |                      |              |        |   |  |  |
|                                                                                                                         |                        |                      | <u> </u>     | MOD N° |   |  |  |
|                                                                                                                         | CUST                   | OMER DRAWING         |              |        |   |  |  |
| ess Steel Plug 8D series                                                                                                |                        |                      |              |        |   |  |  |
| ar                                                                                                                      | NPRDS / PROJECT<br>859 |                      |              |        |   |  |  |
| J.COM<br>This document is the property of<br>SOURIAU<br>it must not be reproduced or<br>communicated without permission |                        |                      |              |        |   |  |  |
| U DRG N°                                                                                                                |                        |                      | SHEET<br>2/2 |        |   |  |  |
| SO4SCL-C 2/2 A                                                                                                          |                        |                      |              |        |   |  |  |
| J                                                                                                                       |                        |                      |              |        |   |  |  |