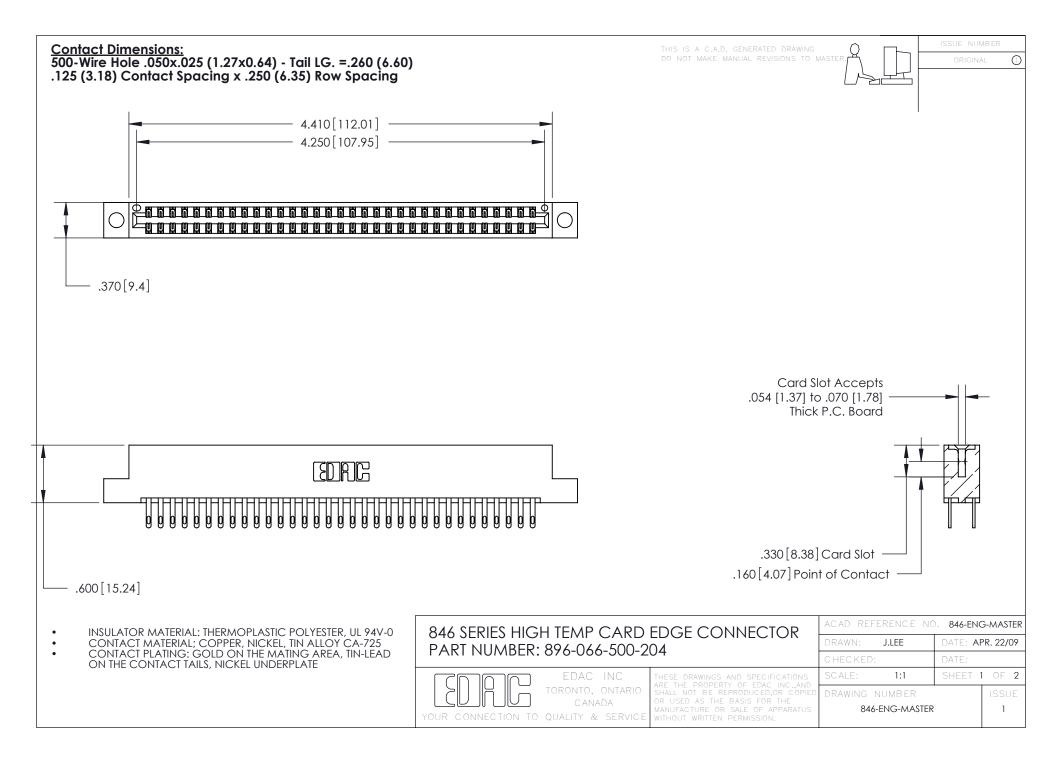

1

.165 [4.19] .375 [9.54] .125(3.18) to .210(5.33) .125(3.18) to .210(5.33)

**Contact Code 558** 

**Contact Code 559** 

**Contact Code 560** 

INSULATOR MATERIAL: THERMOPLASTIC POLYESTER, UL 94V-0 CONTACT MATERIAL; COPPER, NICKEL, TIN ALLOY CA-725 CONTACT PLATING: GOLD ON THE MATING AREA, TIN-LEAD ON THE CONTACT TAILS, NICKEL UNDERPLATE

846 SERIES HIGH TEMP CARD EDGE CONNECTOR CONTACT CODE 555,556,558,559,560 DIMENSIONS

YOUR CONNECTION TO QUALITY & SERVICE

**Outside Tails** 

**Outside Tails** 

|   | ACAD REFERENCE NO. 846-ENG-MASTER |                  |
|---|-----------------------------------|------------------|
|   | DRAWN: J.LEE                      | DATE: APR. 22/09 |
|   | CHECKED:                          | DATE:            |
|   | SCALE: 1:1                        | SHEET 2 OF 2     |
| 0 | DRAWING NUMBER                    | ISSUE            |