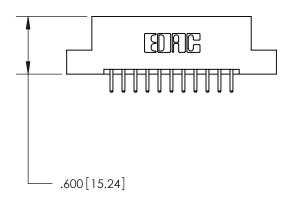

THIS IS A C.A.D. GENERATED DRAWING DO NOT MAKE MANUAL REVISIONS TO MASTER.

ISSUE NUMBER

.165[4.19]

.375 [9.54]

ORIGINAL

1

.060 [1.52] .125(3.18) to .210(5.33) **Outside Tails** .125(3.18) to .210(5.33) **Outside Tails** 

**Contact Code 560** 

INSULATOR MATERIAL: THERMOPLASTIC POLYESTER, UL 94V-0 CONTACT MATERIAL; COPPER, NICKEL, TIN ALLOY CA-725 CONTACT PLATING: GOLD ON THE MATING AREA, TIN-LEAD ON THE CONTACT TAILS, NICKEL UNDERPLATE

**Contact Code 558** 

## 846/896 SERIES HIGH TEMP CARD EDGE CONNECTOR CONTACT CODE 555,556,558,559,560 DIMENSIONS

.150 [3.81]

YOUR CONNECTION TO QUALITY & SERVICE

**Contact Code 559** 

**EDAC INC** TORONTO, ONTARIO CANADA

THESE DRAWINGS AND SPECIFICATIONS ARE THE PROPERTY OF EDAC INC.,AND SHALL NOT BE REPRODUCED, OR COPIED OR USED AS THE BASIS FOR THE MANUFACTURE OR SALE OF APPARATUS WITHOUT WRITTEN PERMISSION.