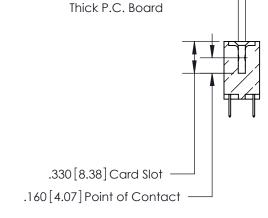

THIS IS A C.A.D. GENERATED DRAWING DO NOT MAKE MANUAL REVISIONS TO MASTER.

ISSUE NUMBER ORIGINAL

Card Slot Accepts .054 [1.37] to .070 [1.78]

846/896 SERIES HIGH TEMP CARD EDGE CONNECTOR PART NUMBER: 896-022-520-208