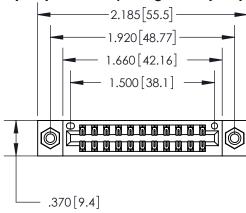

<u>Contact Dimensions:</u> 520-P.C. Tail .030x.018 (0.76x0.46) - Tail LG. = .175 (4.45) .125 (3.18) Contact Spacing x .250 (6.35) Row Spacing

- INSULATOR MATERIAL: THERMOPLASTIC POLYESTER, UL 94V-0 CONTACT MATERIAL; COPPER, NICKEL, TIN ALLOY CA-725
- CONTACT PLATING: GOLD ON THE MATING AREA, TIN-LEAD ON THE CONTACT TAILS, NICKEL UNDERPLATE

THIS IS A C.A.D. GENERATED DRAWING DO NOT MAKE MANUAL REVISIONS TO MASTER.

ISSUE NUMBER ORIGINAL

Card Slot Accepts .054 [1.37] to .070 [1.78]

846/896 SERIES HIGH TEMP CARD EDGE CONNECTOR PART NUMBER: 896-022-520-208