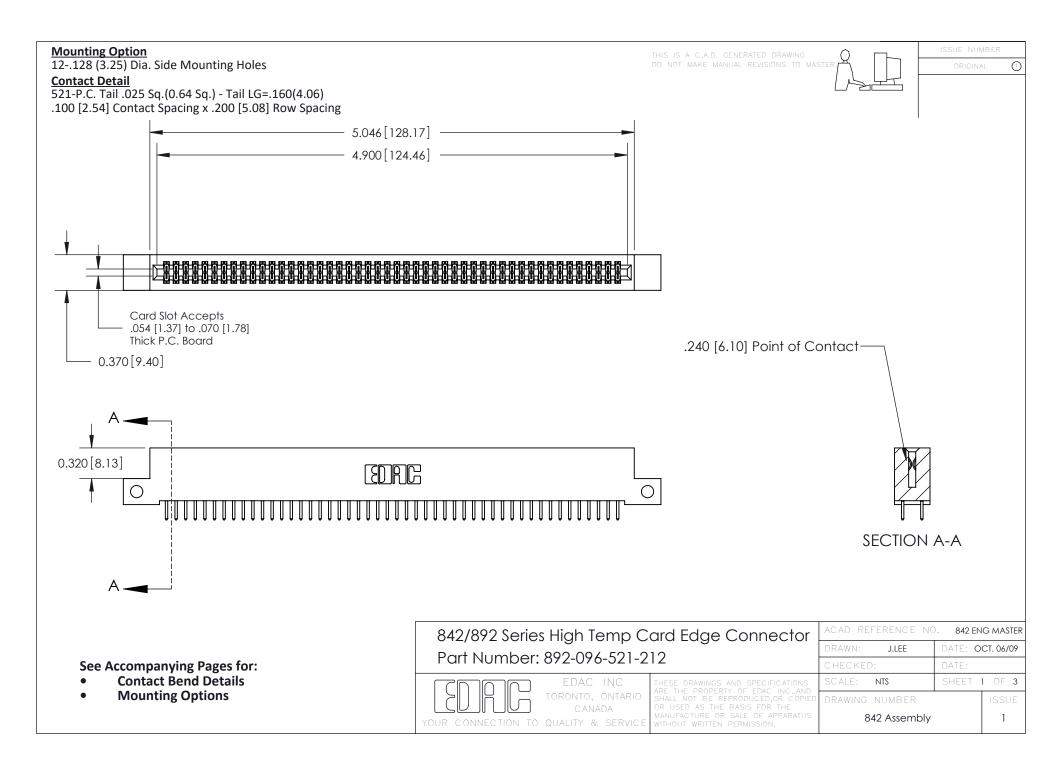

THIS IS A C.A.D. GENERATED DRAWING DO NOT MAKE MANUAL REVISIONS TO MASTER

ORIGINAL (1)



| 842/892 Series High Temp Card Edge Connector<br>Contact Bend Detail |                                                                                                  | ACAD REFERENCE NO. 842 ENG MASTER |             |                  |        |
|---------------------------------------------------------------------|--------------------------------------------------------------------------------------------------|-----------------------------------|-------------|------------------|--------|
|                                                                     |                                                                                                  | DRAWN:                            | J.