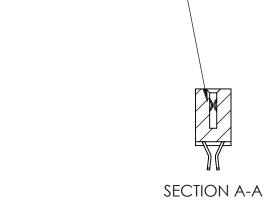

ORIGINAL (1)

| 842/892 Series High Temp Card Edge Connector<br>Contact Bend Detail |                                                                                                  | ACAD REFERENCE NO. 842 ENG MASTER |             |                  |        |
|---------------------------------------------------------------------|--------------------------------------------------------------------------------------------------|-----------------------------------|-------------|------------------|--------|
|                                                                     |                                                                                                  | DRAWN:                            | J.LEE       | DATE: OCT. 06/09 |        |
|                                                                     |                                                                                                  | CHECKED:                          |             | DATE:            |        |
| EDAC INC                                                            | THESE DRAWINGS AND SPECIFICATIONS ARE THE PROPERTY OF EDAC INCAND                                | SCALE:                            | NTS         | SHEET :          | 2 OF 3 |
| TORONTO, ONTARIO                                                    | SHALL NOT BE REPRODUCED, OR COPIED OR USED AS THE BASIS FOR THE MANUFACTURE OR SALE OF APPARATUS | DRAWING                           | NUMBER      |                  | ISSUE  |
| YOUR CONNECTION TO QUALITY & SERVICE                                |                                                                                                  | 8                                 | 42 Assembly |                  | 1      |