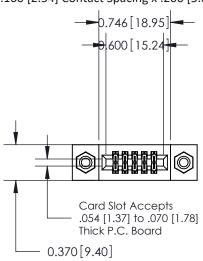

## **Contact Detail**

555-Extender Board Bend (Code 500 Contacts)

.100 [2.54] Contact Spacing x .200 [5.08] Row Spacing

**See Accompanying Pages for:** 

- **Contact Bend Details**
- **Mounting Options**

.240 [6.10] Point of Contact-

842/892 Series High Temp Card Edge Connector Part Number: 892-010-555-208

YOUR CONNECTION TO QUALITY & SERVICE

842 ENG MASTER J.LEE DATE: OCT. 06/09 SHEET 1 OF 3 NTS

842 Assembly

THIS IS A C.A.D. GENERATED DRAWING DO NOT MAKE MANUAL REVISIONS TO MASTER