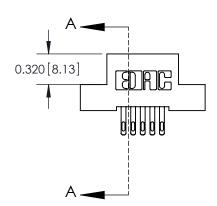

842/892 Series High Temp Card Edge Connector Part Number: 892-010-555-208

YOUR CONNECTION TO QUALITY & SERVICE

842 ENG MASTER J.LEE DATE: OCT. 06/09 SHEET 1 OF 3 NTS

842 Assembly

THIS IS A C.A.D. GENERATED DRAWING DO NOT MAKE MANUAL REVISIONS TO MASTER