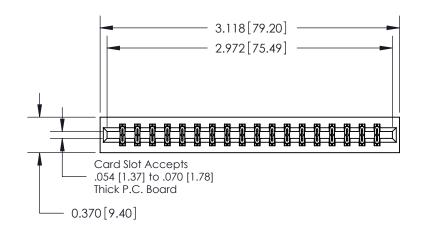

## **Contact Detail**

556-Extender Board Bend (Code 520 Contacts)

.156 [3.96] Contact Spacing x .200 [5.08] Row Spacing

ORIGINAL

**See Accompanying Pages for:** 

**Contact Bend Details** 

837/887 Series High Temp Card Edge Connector Part Number: 887-036-556-201