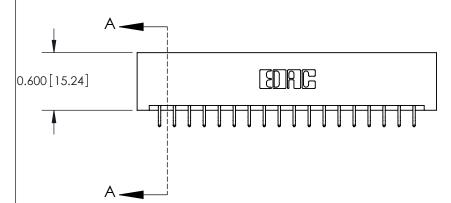

## **Contact Detail**

556-Extender Board Bend (Code 520 Contacts)

.156 [3.96] Contact Spacing x .200 [5.08] Row Spacing

ORIGINAL

**See Accompanying Pages for:** 

**Contact Bend Details** 

837/887 Series High Temp Card Edge Connector Part Number: 887-036-556-201