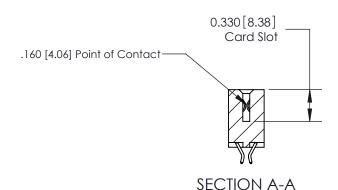

## **Contact Detail**

556-Extender Board Bend (Code 520 Contacts)

.156 [3.96] Contact Spacing x .200 [5.08] Row Spacing

ORIGINAL

**See Accompanying Pages for:** 

**Contact Bend Details** 

837/887 Series High Temp Card Edge Connector Part Number: 887-036-556-201