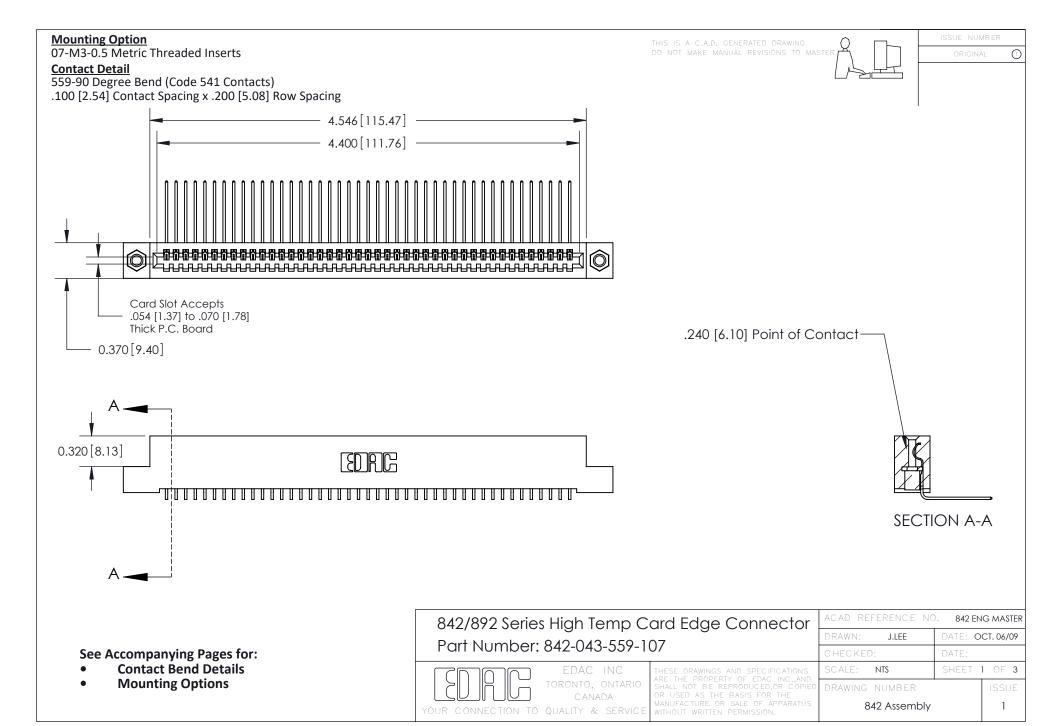

THIS IS A C.A.D. GENERATED DRAWING DO NOT MAKE MANUAL REVISIONS TO MASTER

ORIGINAL (1)



| 842/892 Series High Temp Card Edge Connector<br>Contact Bend Detail |                                                                                                 | ACAD REFERENCE NO. 842 ENG MASTER |             |                  |        |
|---------------------------------------------------------------------|-------------------------------------------------------------------------------------------------|-----------------------------------|-------------|------------------|--------|
|                                                                     |                                                                                                 | DRAWN:                            | J.LEE