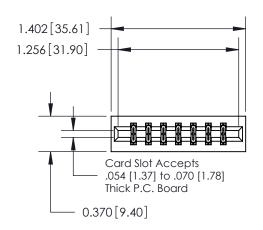

837/887 Series High Temp Card Edge Connector Part Number: 837-014-544-201

**EDAC INC** TORONTO, ONTARIO CANADA

THESE DRAWINGS AND SPECIFICATIONS ARE THE PROPERTY OF EDAC INC.,AND SHALL NOT BE REPRODUCED, OR COPIED OR USED AS THE BASIS FOR THE MANUFACTURE OR SALE OF APPARATUS WITHOUT WRITTEN PERMISSION.