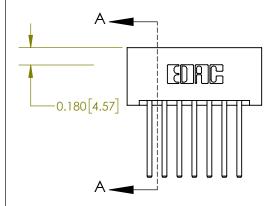

## **Contact Detail**

544-Wire Wrap .050x.025(1.27x0.64) - Tail LG=.750(19.05) .156 [3.96] Contact Spacing x .200 [5.08] Row Spacing

**See Accompanying Page for:** 

**Contact Bend Details** 

THIS IS A C.A.D. GENERATED DRAWING DO NOT MAKE MANUAL REVISIONS TO MASTER.

ISSUE NUMBER ORIGINAL

|                              | 0.600[15.24] |
|------------------------------|--------------|
| 0.                           | 330 [8.38]   |
| .160 [4.06] Point of Contact |              |
|                              |              |
|                              |              |
|                              |              |
|                              |              |
|                              |              |
| SFC                          | TION A-A     |
| SEC                          | CTION A-A    |