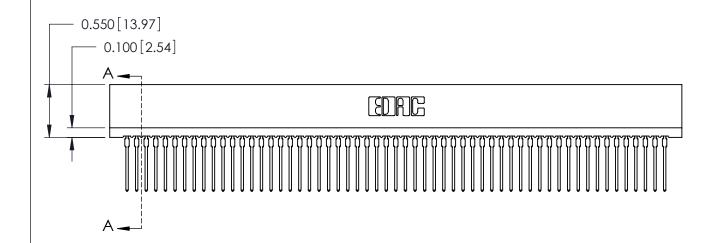

## Contact Information 540-Wire Wrap, Regular Point - Tail LG.=.560(14.22) .100" (2.54mm) Contact Spacing x .200" (5.08mm) Row Spacing

725 Series Ultra-Mate Card Edge Connector - Press Fit

Part Number: 725-114-540-201