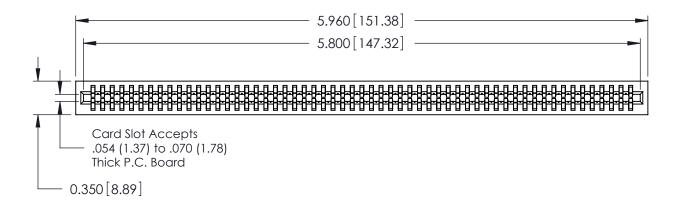

## Contact Information 540-Wire Wrap, Regular Point - Tail LG.=.560(14.22) .100" (2.54mm) Contact Spacing x .200" (5.08mm) Row Spacing

725 Series Ultra-Mate Card Edge Connector - Press Fit

Part Number: 725-114-540-201