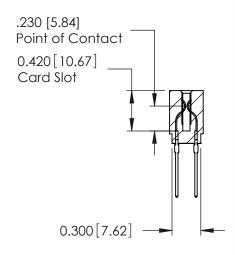

## Contact Information 540-Wire Wrap, Regular Point - Tail LG.=.560(14.22) .100" (2.54mm) Contact Spacing x .200" (5.08mm) Row Spacing

725 Series Ultra-Mate Card Edge Connector - Press Fit

Part Number: 725-114-540-201