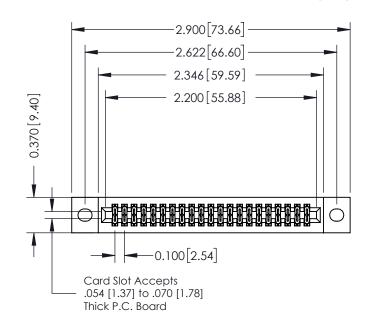

**Mounting Option** 

02-.128 (3.25) Wide Mounting Slots

**Contact Detail** 

555-Extender Board Bend (Code 500 Contacts) .100 [2.54] Contact Spacing x .200 [5.08] Row Spacing

## **See Accompanying Pages for:**

- **Contact Bend Details**
- **Mounting Options**

342 / 392 Card Edge Connector Part Number: 392-042-555-202

YOUR CONNECTION TO QUALITY & SERVICE

342 ENG MASTER J.LEE DATE: OCT. 06/09 SHEET 1 OF 3

342 Assembly

THIS IS A C.A.D. GENERATED DRAWING DO NOT MAKE MANUAL REVISIONS TO MASTER. ISSUE NUMBER

ORIGINAL

1

| 342 / 392 Series Card Edge Connector<br>Contact Bend Detail |                                                                                                                                                                                                  | ACAD REFERENCE NO. 342 ENG MASTER |             |                  |        |
|-------------------------------------------------------------|--------------------------------------------------------------------------------------------------------------------------------------------------------------------------------------------------|-----------------------------------|-------------|------------------|--------|
|                                                             |                                                                                                                                                                                                  | DRAWN:                            | J.LEE       | DATE: OCT. 06/09 |        |
|                                                             |                                                                                                                                                                                                  | CHECKED:                          |             | DATE:            |        |
| TORONTO, ONTARIO                                            | THESE DRAWINGS AND SPECIFICATIONS ARE THE PROPERTY OF EDAC INC. AND SHALL NOT BE REPRODUCED, OR COPIED OR USED AS THE BASIS FOR THE MANUFACTURE OR SALE OF APPARATUS WITHOUT WRITTEN PERMISSION. | SCALE:                            | NTS         | SHEET :          | 2 OF 3 |
|                                                             |                                                                                                                                                                                                  | DRAWING                           | NUMBER      |                  | ISSUE  |
| YOUR CONNECTION TO QUALITY & SERVICE                        |                                                                                                                                                                                                  | 3                                 | 42 Assembly |                  | 1      |