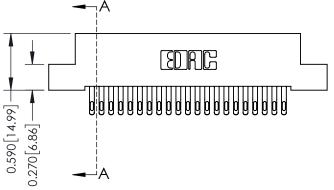

## \_\_\_\_0.240[6.10] Point of Contact 0.410[10.41] SECTION A-A

342 Assembly

THIS IS A C.A.D. GENERATED DRAWING DO NOT MAKE MANUAL REVISIONS TO MASTER. ISSUE NUMBER

ORIGINAL

1

| 342 / 392 Series Card Edge Connector<br>Contact Bend Detail |                                                                                                                                                                                                  | ACAD REFERENCE NO. 342 ENG MASTER |             |                  |        |
|-------------------------------------------------------------|--------------------------------------------------------------------------------------------------------------------------------------------------------------------------------------------------|-----------------------------------|-------------|------------------|--------|
|                                                             |                                                                                                                                                                                                  | DRAWN:                            | J.LEE       | DATE: OCT. 06/09 |        |
|                                                             |                                                                                                                                                                                                  | CHECKED:                          |             | DATE:            |        |
| TORONTO, ONTARIO                                            | THESE DRAWINGS AND SPECIFICATIONS ARE THE PROPERTY OF EDAC INC. AND SHALL NOT BE REPRODUCED, OR COPIED OR USED AS THE BASIS FOR THE MANUFACTURE OR SALE OF APPARATUS WITHOUT WRITTEN PERMISSION. | SCALE:                            | NTS         | SHEET :          | 2 OF 3 |
|                                                             |                                                                                                                                                                                                  | DRAWING                           | NUMBER      |                  | ISSUE  |
| YOUR CONNECTION TO QUALITY & SERVICE                        |                                                                                                                                                                                                  | 3                                 | 42 Assembly |                  | 1      |