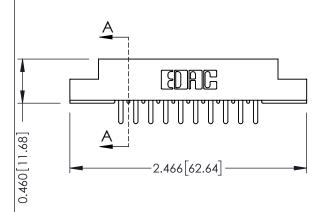

**Mounting Option** 

**Contact Detail** 

04-.156 (3.96) Dia. Mounting Holes

520-P.C. Tail .046x.013(1.17x0.33) - Tail LG.=.213(5.41) .156 [3.96] Contact Spacing x .140 [3.56] Row Spacing

**See Accompanying Page for: Mounting Options** 