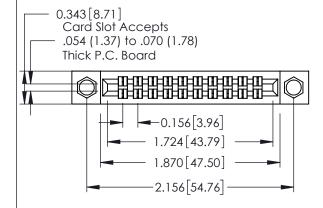

**Mounting Option** 

**Contact Detail** 

04-.156 (3.96) Dia. Mounting Holes

520-P.C. Tail .046x.013(1.17x0.33) - Tail LG.=.213(5.41) .156 [3.96] Contact Spacing x .140 [3.56] Row Spacing

**See Accompanying Page for: Mounting Options** 