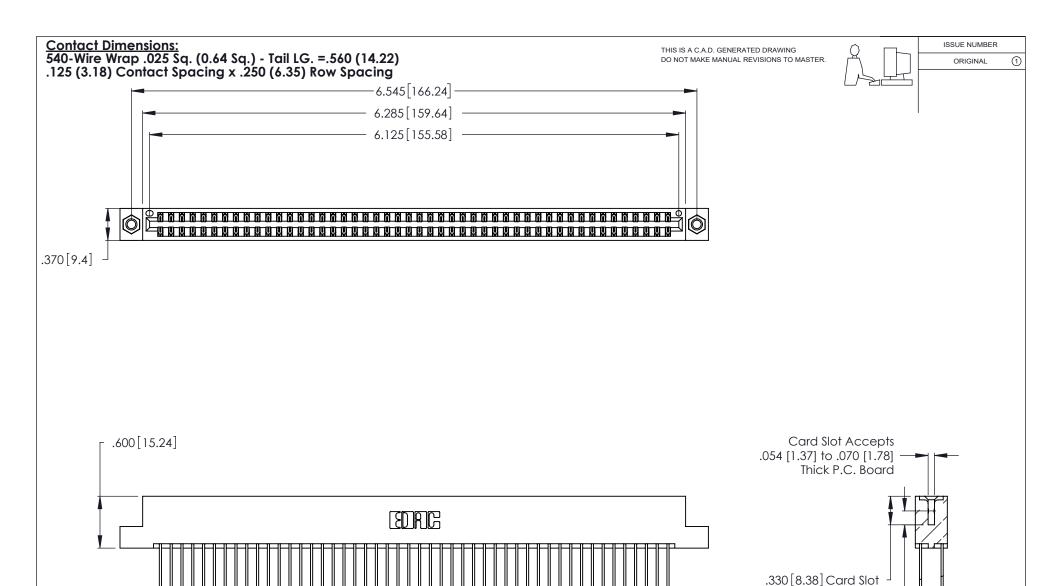

## 346/396 SERIES CARD EDGE CONNECTOR PART NUMBER: 346-096-540-207

YOUR CONNECTION TO QUALITY & SERVICE

**EDAC INC** TORONTO, ONTARIO CANADA

THESE DRAWINGS AND SPECIFICATIONS ARE THE PROPERTY OF EDAC INC.,AND SHALL NOT BE REPRODUCED, OR COPIED OR USED AS THE BASIS FOR THE MANUFACTURE OR SALE OF APPARATUS WITHOUT WRITTEN PERMISSION.

.160 [4.07] Point of Contact

| ACAD REFERENCE NO. |       | 346-ENG-MASTER |          |
|--------------------|-------|----------------|----------|
| DRAWN:             | J.LEE | DATE: API      | R. 22/09 |
| CHECKED:           |       | DATE:          |          |
| SCALE:             | N.T.S | SHEET 1        | OF 2     |
| DRAWING NUMBER     |       |                | ISSUE    |
| 346-ENG-MASTER     |       |                | 1        |