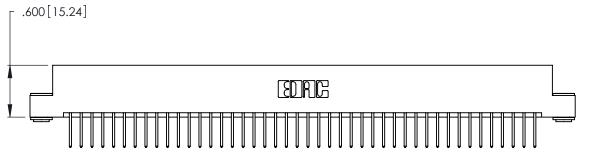

INSULATOR MATERIAL: THERMOPLASTIC POLYESTER, UL 94V-0 CONTACT MATERIAL; COPPER, NICKEL, TIN ALLOY CA-725

CONTACT PLATING: GOLD ON THE MATING AREA, TIN-LEAD ON THE CONTACT TAILS, NICKEL UNDERPLATE

346/396 SERIES CARD EDGE CONNECTOR PART NUMBER: 346-088-526-203