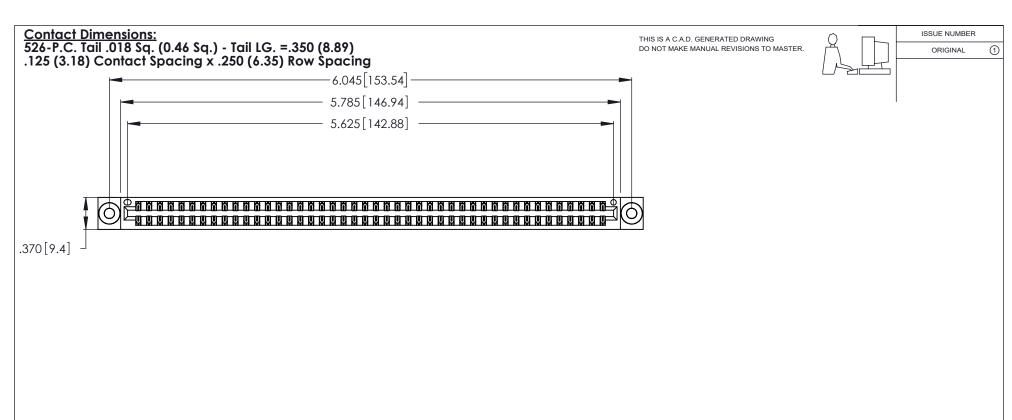

INSULATOR MATERIAL: THERMOPLASTIC POLYESTER, UL 94V-0 CONTACT MATERIAL; COPPER, NICKEL, TIN ALLOY CA-725

CONTACT PLATING: GOLD ON THE MATING AREA, TIN-LEAD ON THE CONTACT TAILS, NICKEL UNDERPLATE

346/396 SERIES CARD EDGE CONNECTOR PART NUMBER: 346-088-526-203