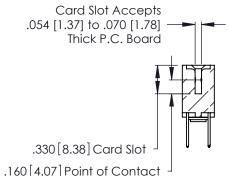

INSULATOR MATERIAL: THERMOPLASTIC POLYESTER, UL 94V-0 CONTACT MATERIAL; COPPER, NICKEL, TIN ALLOY CA-725

CONTACT PLATING: GOLD ON THE MATING AREA, TIN-LEAD ON THE CONTACT TAILS, NICKEL UNDERPLATE

346/396 SERIES CARD EDGE CONNECTOR PART NUMBER: 346-088-526-203