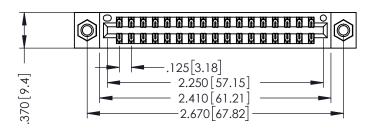

346/396 SERIES CARD EDGE CONNECTOR PART NUMBER: 346-034-521-207

YOUR CONNECTION TO QUALITY & SERVICE

**EDAC INC** TORONTO, ONTARIO CANADA

THESE DRAWINGS AND SPECIFICATIONS ARE THE PROPERTY OF EDAC INC.,AND SHALL NOT BE REPRODUCED, OR COPIED OR USED AS THE BASIS FOR THE MANUFACTURE OR SALE OF APPARATUS WITHOUT WRITTEN PERMISSION.

THIS IS A C.A.D. GENERATED DRAWING DO NOT MAKE MANUAL REVISIONS TO MASTER.

ISSUE NUMBER

ORIGINAL

1

INSULATOR MATERIAL: THERMOPLASTIC POLYESTER, UL 94V-0 CONTACT MATERIAL; COPPER, NICKEL, TIN ALLOY CA-725 CONTACT PLATING: GOLD ON THE MATING AREA, TIN-LEAD ON THE CONTACT TAILS, NICKEL UNDERPLATE