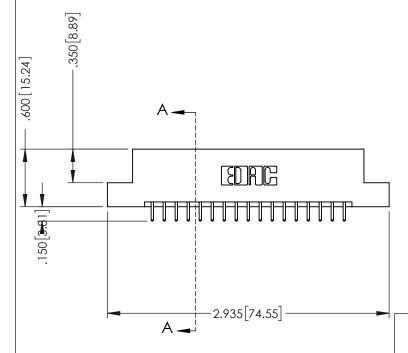

## 346/396 SERIES CARD EDGE CONNECTOR CONTACT CODE 555,556,558,559,560 DIMENSIONS

YOUR CONNECTION TO QUALITY & SERVICE

**EDAC INC** TORONTO, ONTARIO CANADA

THESE DRAWINGS AND SPECIFICATIONS ARE THE PROPERTY OF EDAC INC.,AND SHALL NOT BE REPRODUCED, OR COPIED OR USED AS THE BASIS FOR THE MANUFACTURE OR SALE OF APPARATUS WITHOUT WRITTEN PERMISSION.

## **Contact Code 555**

## **Contact Code 556**

INSULATOR MATERIAL: THERMOPLASTIC POLYESTER, UL 94V-0 CONTACT MATERIAL; COPPER, NICKEL, TIN ALLOY CA-725 CONTACT PLATING: GOLD ON THE MATING AREA, TIN-LEAD

ON THE CONTACT TAILS, NICKEL UNDERPLATE