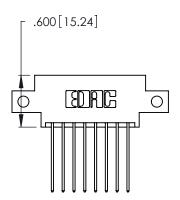

THIS IS A C.A.D. GENERATED DRAWING DO NOT MAKE MANUAL REVISIONS TO MASTER.

1

| 346/396 SERIES CARD EDGE CONNECTOR |
|------------------------------------|
| PART NUMBER: 346-016-541-812       |

**EDAC INC** TORONTO, ONTARIO CANADA

<u>Contact Dimensions:</u>
541-Wire Wrap .025 Sq. (0.64 Sq.) - Tail LG. =.750 (19.05)
.125 (3.18) Contact Spacing x .250 (6.35) Row Spacing

- INSULATOR MATERIAL: THERMOPLASTIC POLYESTER, UL 94V-0 CONTACT MATERIAL; COPPER, NICKEL, TIN ALLOY CA-725
- CONTACT PLATING: GOLD ON THE MATING AREA, TIN-LEAD ON THE CONTACT TAILS, NICKEL UNDERPLATE