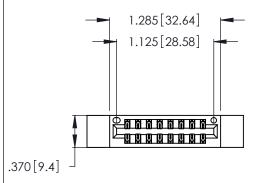

THIS IS A C.A.D. GENERATED DRAWING DO NOT MAKE MANUAL REVISIONS TO MASTER.

1

| 346/396 SERIES CARD EDGE CONNECTOR |
|------------------------------------|
| PART NUMBER: 346-016-541-812       |

**EDAC INC** TORONTO, ONTARIO CANADA

<u>Contact Dimensions:</u>
541-Wire Wrap .025 Sq. (0.64 Sq.) - Tail LG. =.750 (19.05)
.125 (3.18) Contact Spacing x .250 (6.35) Row Spacing

- INSULATOR MATERIAL: THERMOPLASTIC POLYESTER, UL 94V-0 CONTACT MATERIAL; COPPER, NICKEL, TIN ALLOY CA-725
- CONTACT PLATING: GOLD ON THE MATING AREA, TIN-LEAD ON THE CONTACT TAILS, NICKEL UNDERPLATE