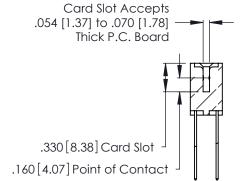

THIS IS A C.A.D. GENERATED DRAWING DO NOT MAKE MANUAL REVISIONS TO MASTER.

ISSUE NUMBER

ORIGINAL

1

**Contact Code 555** 

Contact Code 556

**Contact Code 558** 

**Contact Code 559** 

**Contact Code 560** 

INSULATOR MATERIAL: THERMOPLASTIC POLYESTER, UL 94V-0 CONTACT MATERIAL; COPPER, NICKEL, TIN ALLOY CA-725 CONTACT PLATING: GOLD ON THE MATING AREA, TIN-LEAD

ON THE CONTACT TAILS, NICKEL UNDERPLATE