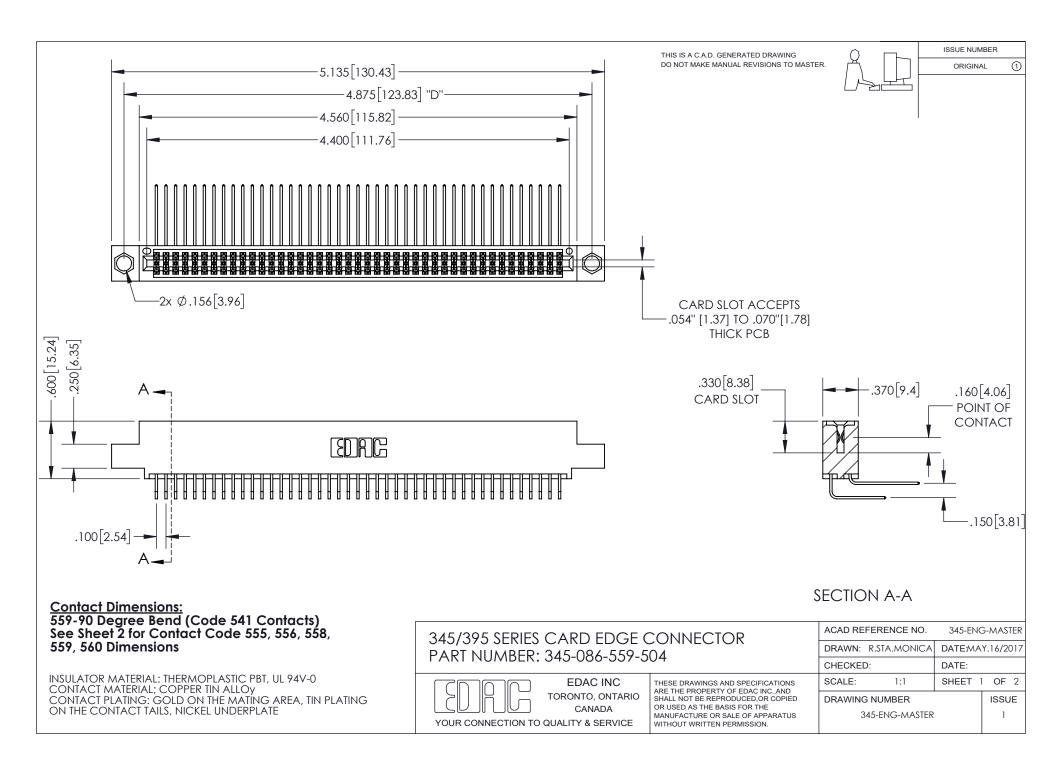

ISSUE NUMBER ORIGINAL

1

**Contact Code 558** 

**Contact Code 559** 

Contact Code 560

- INSULATOR MATERIAL: THERMOPLASTIC POLYESTER, UL 94V-0
- DAP MATERIAL AVAILABLE UPON REQUEST
- CONTACT MATERIAL; COPPER ALLOY

CONTACT PLATING: GOLD ON THE MATING AREA, TIN PLATING ON THE CONTACT TAILS, NICKEL UNDERPLATE

\*FOR ALL OTHER SPECIFICATIONS REFER TO SHEET 3\*