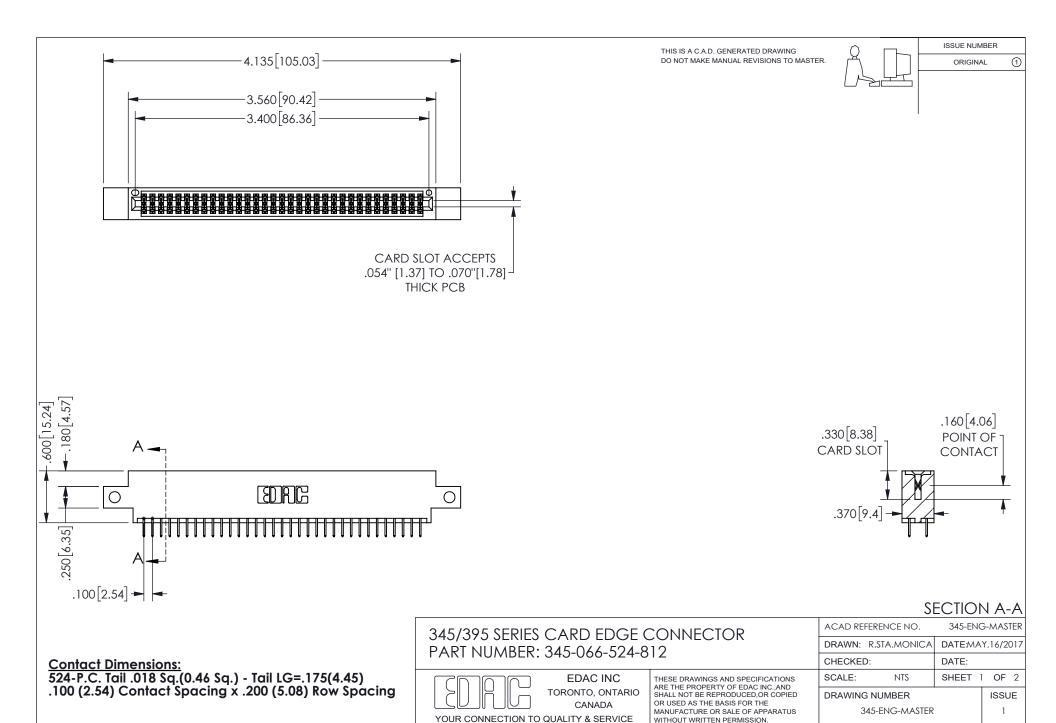

## 345/395 SERIES CARD EDGE CONNECTOR CONTACT CODE 555,556,558,559,560 DIMENSIONS

YOUR CONNECTION TO QUALITY & SERVICE

**EDAC INC** TORONTO, ONTARIO CANADA

THESE DRAWINGS AND SPECIFICATIONS ARE THE PROPERTY OF EDAC INC.,AND SHALL NOT BE REPRODUCED, OR COPIED OR USED AS THE BASIS FOR THE MANUFACTURE OR SALE OF APPARATUS WITHOUT WRITTEN PERMISSION.

| ACAD REFERENCE NO.  | 345-ENG-MASTER   |
|---------------------|------------------|
| DRAWN: R.STA.MONICA | DATE:MAY.16/2017 |
| CHECKED:            | DATE:            |
| SCALE: 1:1          | SHEET 2 OF 2     |
| DRAWING NUMBER      | ISSUE            |
| 345-ENG-MASTER      | 1                |