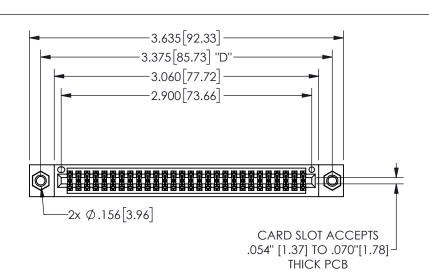

345/395 SERIES CARD EDGE CONNECTOR PART NUMBER: 345-056-540-807

YOUR CONNECTION TO QUALITY & SERVICE

**EDAC INC** TORONTO, ONTARIO CANADA

THESE DRAWINGS AND SPECIFICATIONS ARE THE PROPERTY OF EDAC INC.,AND SHALL NOT BE REPRODUCED, OR COPIED OR USED AS THE BASIS FOR THE MANUFACTURE OR SALE OF APPARATUS WITHOUT WRITTEN PERMISSION.

| ACAD RE | 345-ENG-MASTER |         |     |       |     |
|---------|----------------|---------|-----|-------|-----|
| DRAWN:  | R.STA.MONICA   | DATE:MA | ٩Y. | 16/20 | 017 |
| CHECKE  | DATE:          |         |     |       |     |
| SCALE:  | NTS            | SHEET   | 1   | OF    | 2   |