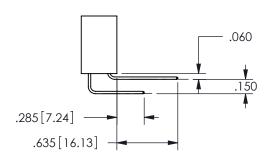

THIS IS A C.A.D. GENERATED DRAWING DO NOT MAKE MANUAL REVISIONS TO MASTER.

ISSUE NUMBER

ORIGINAL

1

.160 4.06 .330[8.38] POINT OF CARD SLOT CONTACT .370 9.4

-.180[4.57] 600 15.24 .250[6.35] .100[2.54]

<u>Contact Dimensions:</u>
540-Wire Wrap .025 Sq.(0.64 Sq.) - Tail LG=.560(14.22)
.100 (2.54) Contact Spacing x .200 (5.08) Row Spacing

**SECTION A-A** 

**ISSUE** 

DRAWING NUMBER 345-ENG-MASTER

ISSUE NUMBER ORIGINAL

1

**Contact Code 558** 

Contact Code 559

**Contact Code 560** 