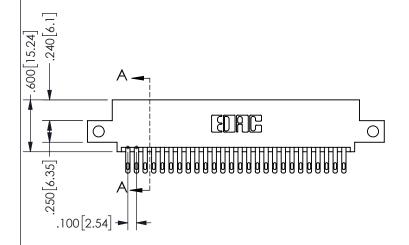

**SECTION A-A** 

<u>Contact Dimensions:</u>
500-Wire Hole .050x.025(1.27x0.64) - Tail LG=.260(6.60)
.100 (2.54) Contact Spacing x .200 (5.08) Row Spacing

ISSUE NUMBER ORIGINAL

1

**Contact Code 558** 

Contact Code 559

**Contact Code 560** 

INSULATOR MATERIAL: THERMOPLASTIC POLYESTER, UL 94V-0

DAP MATERIAL AVAILABLE UPON REQUEST

CONTACT MATERIAL; COPPER ALLOY

CONTACT PLATING: GOLD ON THE MATING AREA, TIN PLATING ON THE CONTACT TAILS, NICKEL UNDERPLATE

345/395 SERIES CARD EDGE CONNECTOR CONTACT CODE 555,556,558,559,560 DIMENSIONS

YOUR CONNECTION TO QUALITY & SERVICE

**EDAC INC** TORONTO, ONTARIO CANADA

THESE DRAWINGS AND SPECIFICATIONS ARE THE PROPERTY OF EDAC INC.,AND SHALL NOT BE REPRODUCED, OR COPIED OR USED AS THE BASIS FOR THE MANUFACTURE OR SALE OF APPARATUS WITHOUT WRITTEN PERMISSION.

| ACAD REFERENCE NO.  | 345-ENG-MASTER   |
|---------------------|------------------|
| DRAWN: R.STA.MONICA | DATE:MAY.16/2017 |
| CHECKED:            | DATE:            |
| SCALE: 1:1          | SHEET 2 OF 2     |
| DRAWING NUMBER      | ISSUE            |
| 345-ENG-MASTER      | 1                |