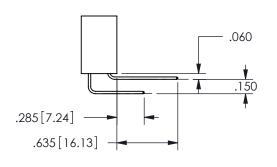

**SECTION A-A** 

<u>Contact Dimensions:</u>
500-Wire Hole .050x.025(1.27x0.64) - Tail LG=.260(6.60)
.100 (2.54) Contact Spacing x .200 (5.08) Row Spacing

ISSUE NUMBER ORIGINAL

1

**Contact Code 558** 

Contact Code 559