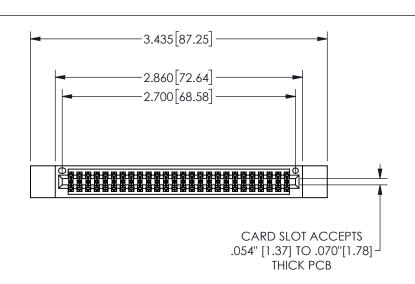

## 345/395 SERIES CARD EDGE CONNECTOR PART NUMBER: 345-052-500-512

YOUR CONNECTION TO QUALITY & SERVICE

**EDAC INC** TORONTO, ONTARIO CANADA

THESE DRAWINGS AND SPECIFICATIONS ARE THE PROPERTY OF EDAC INC., AND SHALL NOT BE REPRODUCED, OR COPIED OR USED AS THE BASIS FOR THE MANUFACTURE OR SALE OF APPARATUS WITHOUT WRITTEN PERMISSION.

| ACAD REFERENCE NO.  | 345-ENG-MASTER   |
|---------------------|------------------|
| DRAWN: R.STA.MONICA | DATE:MAY.16/2017 |
| CHECKED:            | DATE:            |
| SCALE: NTS          | SHEET 1 OF 2     |
| DRAWING NUMBER      | ISSUE            |
| 345-ENG-MASTER      | 1                |