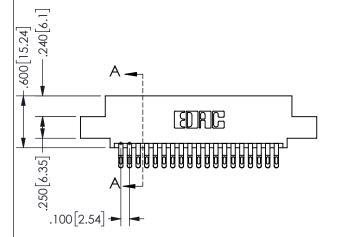

THIS IS A C.A.D. GENERATED DRAWING DO NOT MAKE MANUAL REVISIONS TO MASTER.

ISSUE NUMBER

ORIGINAL

1

<u>Contact Dimensions:</u>
555-Extender Board Bend (Code 500 Contacts)
See Sheet 2 for Contact Code 555, 556, 558, 559, 560 **Dimensions** 

## 345/395 SERIES CARD EDGE CONNECTOR PART NUMBER: 345-038-555-508

YOUR CONNECTION TO QUALITY & SERVICE

**EDAC INC** TORONTO, ONTARIO CANADA

THESE DRAWINGS AND SPECIFICATIONS ARE THE PROPERTY OF EDAC INC.,AND SHALL NOT BE REPRODUCED, OR COPIED OR USED AS THE BASIS FOR THE MANUFACTURE OR SALE OF APPARATUS WITHOUT WRITTEN PERMISSION.