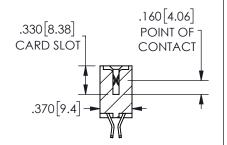

SECTION A-A

ORIGINAL 1

ISSUE NUMBER

**Contact Code 558** 

Contact Code 559

Contact Code 560

INSULATOR MATERIAL: THERMOPLASTIC POLYESTER, UL 94V-0 DAP MATERIAL AVAILABLE UPON REQUEST

CONTACT MATERIAL; COPPER ALLOY CONTACT PLATING: GOLD ON THE MATING AREA, TIN PLATING ON THE CONTACT TAILS, NICKEL UNDERPLATE

345/395 SERIES CARD EDGE CONNECTOR CONTACT CODE 555,556,558,559,560 DIMENSIONS

YOUR CONNECTION TO QUALITY & SERVICE

**EDAC INC** TORONTO, ONTARIO CANADA

THESE DRAWINGS AND SPECIFICATIONS ARE THE PROPERTY OF EDAC INC.,AND SHALL NOT BE REPRODUCED, OR COPIED OR USED AS THE BASIS FOR THE MANUFACTURE OR SALE OF APPARATUS WITHOUT WRITTEN PERMISSION.