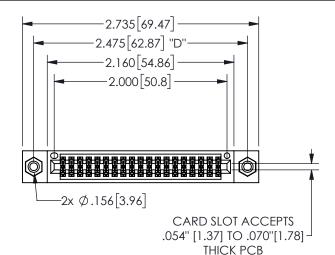

THIS IS A C.A.D. GENERATED DRAWING DO NOT MAKE MANUAL REVISIONS TO MASTER.

ISSUE NUMBER

ORIGINAL

1

<u>Contact Dimensions:</u>
555-Extender Board Bend (Code 500 Contacts)
See Sheet 2 for Contact Code 555, 556, 558, 559, 560 **Dimensions** 

## 345/395 SERIES CARD EDGE CONNECTOR PART NUMBER: 345-038-555-508

YOUR CONNECTION TO QUALITY & SERVICE

**EDAC INC** TORONTO, ONTARIO CANADA

THESE DRAWINGS AND SPECIFICATIONS ARE THE PROPERTY OF EDAC INC.,AND SHALL NOT BE REPRODUCED, OR COPIED OR USED AS THE BASIS FOR THE MANUFACTURE OR SALE OF APPARATUS WITHOUT WRITTEN PERMISSION.