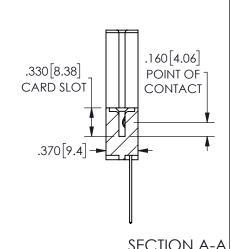

ORIGINAL 1

ISSUE NUMBER

**Contact Code 558** 

Contact Code 559

Contact Code 560

INSULATOR MATERIAL: THERMOPLASTIC POLYESTER, UL 94V-0 DAP MATERIAL AVAILABLE UPON REQUEST

CONTACT MATERIAL; COPPER ALLOY CONTACT PLATING: GOLD ON THE MATING AREA, TIN PLATING ON THE CONTACT TAILS, NICKEL UNDERPLATE

345/395 SERIES CARD EDGE CONNECTOR CONTACT CODE 555,556,558,559,560 DIMENSIONS

YOUR CONNECTION TO QUALITY & SERVICE

**EDAC INC** TORONTO, ONTARIO CANADA

THESE DRAWINGS AND SPECIFICATIONS ARE THE PROPERTY OF EDAC INC.,AND SHALL NOT BE REPRODUCED, OR COPIED OR USED AS THE BASIS FOR THE MANUFACTURE OR SALE OF APPARATUS WITHOUT WRITTEN PERMISSION.