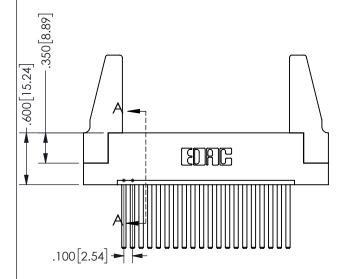

ORIGINAL 1

ISSUE NUMBER

**Contact Code 558** 

Contact Code 559

Contact Code 560

INSULATOR MATERIAL: THERMOPLASTIC POLYESTER, UL 94V-0 DAP MATERIAL AVAILABLE UPON REQUEST

CONTACT MATERIAL; COPPER ALLOY CONTACT PLATING: GOLD ON THE MATING AREA, TIN PLATING ON THE CONTACT TAILS, NICKEL UNDERPLATE

345/395 SERIES CARD EDGE CONNECTOR CONTACT CODE 555,556,558,559,560 DIMENSIONS

YOUR CONNECTION TO QUALITY & SERVICE

**EDAC INC** TORONTO, ONTARIO CANADA

THESE DRAWINGS AND SPECIFICATIONS ARE THE PROPERTY OF EDAC INC.,AND SHALL NOT BE REPRODUCED, OR COPIED OR USED AS THE BASIS FOR THE MANUFACTURE OR SALE OF APPARATUS WITHOUT WRITTEN PERMISSION.