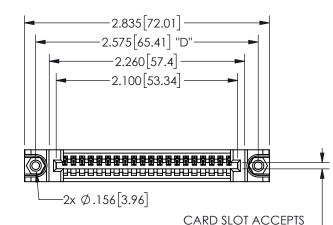

THIS IS A C.A.D. GENERATED DRAWING DO NOT MAKE MANUAL REVISIONS TO MASTER.

ISSUE NUMBER

ORIGINAL

.054" [1.37] TO .070"[1.78] <sup>\(\)</sup> THICK PCB

<u>Contact Dimensions:</u> 544-Wire Wrap .050x.025(1.27x0.64) - Tail LG=.750(19.05) .100 (2.54) Contact Spacing x .200 (5.08) Row Spacing

345/395 SERIES CARD EDGE CONNECTOR PART NUMBER: 345-020-544-188

**EDAC INC** TORONTO, ONTARIO CANADA

THESE DRAWINGS AND SPECIFICATIONS ARE THE PROPERTY OF EDAC INC.,AND SHALL NOT BE REPRODUCED,OR COPIED OR USED AS THE BASIS FOR THE MANUFACTURE OR SALE OF APPARATUS WITHOUT WRITTEN PERMISSION.