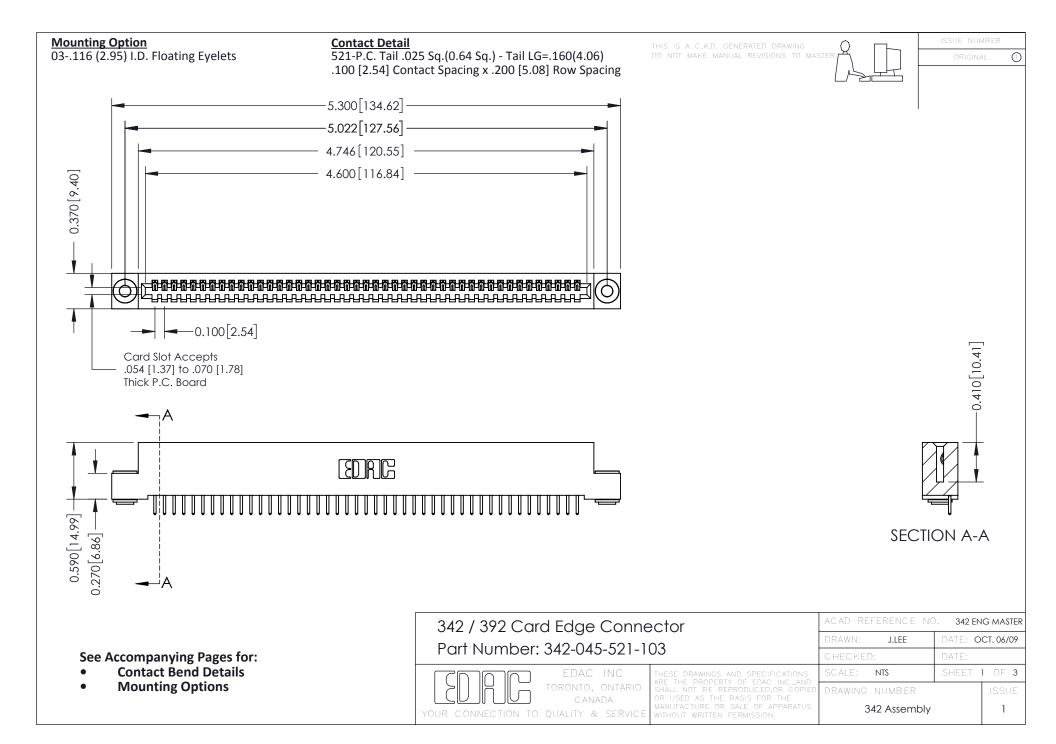

THIS IS A C.A.D. GENERATED DRAWING DO NOT MAKE MANUAL REVISIONS TO MASTER. ISSUE NUMBER

ORIGINAL

1



| 342 / 392 Series Card Edge Connector<br>Contact Bend Detail |                                                                                                                                                                                                  | ACAD REFERENCE NO. 342 ENG MASTER |             |                  |        |
|-------------------------------------------------------------|--------------------------------------------------------------------------------------------------------------------------------------------------------------------------------------------------|-----------------------------------|-------------|------------------|--------|
|