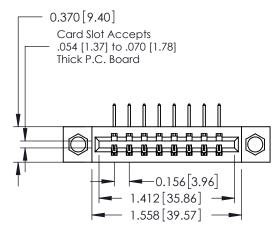

**Mounting Option** 

08-#4-40 Unified Threaded Inserts

**Contact Detail** 

558-90 Degree Bend (Code 541 Contacts)

.156 [3.96] Contact Spacing x .200 [5.08] Row Spacing

THIS IS A C.A.D. GENERATED DRAWING DO NOT MAKE MANUAL REVISIONS TO MASTER.

ISSUE NUMBER

ORIGINAL

**See Accompanying Pages for:** 

- **Contact Bend Details**
- **Mounting Options**

337 / 387 Series Card Edge Connector Part Number: 337-008-558-108

**EDAC INC** TORONTO, ONTARIO CANADA