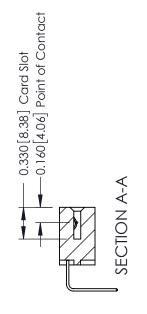

ISSUE NUMBER

ORIGINAL

1

| 337 / 387 Series Card Edge Connector<br>Contact Bend Detail           |                                                                                                                                                                                                 | ACAD REFERENCE NO. | 337 ENG MASTER   |               |
|-----------------------------------------------------------------------|-------------------------------------------------------------------------------------------------------------------------------------------------------------------------------------------------|--------------------|------------------|---------------|
|                                                                       |                                                                                                                                                                                                 | DRAWN: J.LEE       | DATE: OCT. 06/09 |               |
|                                                                       |                                                                                                                                                                                                 | CHECKED:           | DATE:            |               |
| EDAC INC TORONTO, ONTARIO CANADA YOUR CONNECTION TO QUALITY & SERVICE | THESE DRAWINGS AND SPECIFICATIONS ARE THE PROPERTY OF EDAC INC.,AND SHALL NOT BE REPRODUCED,OR COPIED OR USED AS THE BASIS FOR THE MANUFACTURE OR SALE OF APPARATUS WITHOUT WRITTEN PERMISSION. | SCALE: NTS         | SHEET            | 2 <b>OF</b> 3 |
|                                                                       |                                                                                                                                                                                                 | DRAWING NUMBER     |                  | ISSUE         |
|                                                                       |                                                                                                                                                                                                 | 337 Assembly       |                  | 1             |