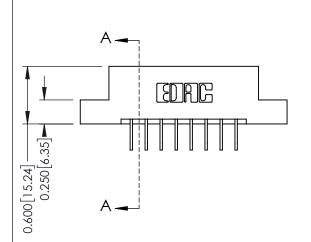

**Mounting Option** 

08-#4-40 Unified Threaded Inserts

**Contact Detail** 

558-90 Degree Bend (Code 541 Contacts)

.156 [3.96] Contact Spacing x .200 [5.08] Row Spacing

THIS IS A C.A.D. GENERATED DRAWING DO NOT MAKE MANUAL REVISIONS TO MASTER.

ISSUE NUMBER

ORIGINAL

**See Accompanying Pages for:** 

- **Contact Bend Details**
- **Mounting Options**

337 / 387 Series Card Edge Connector Part Number: 337-008-558-108

**EDAC INC** TORONTO, ONTARIO CANADA