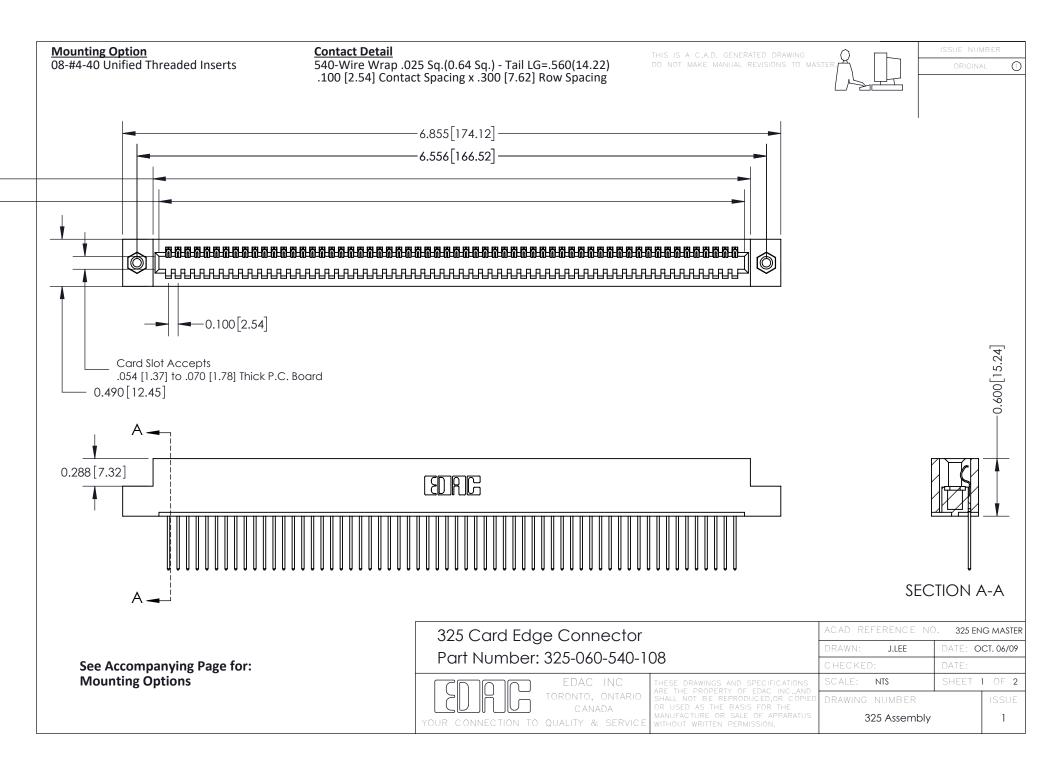

THIS IS A C.A.D. GENERATED DRAWING
DO NOT MAKE MANUAL REVISIONS TO MASTER.

ISSUE NUMBER

ORIGINAL

1

| 325 Card Edge Connector<br>Mounting Options |                                                                                                                                                                                                 | ACAD REFERENCE NO. 325 ENG MASTER |             |         |           |
|---------------------------------------------|-------------------------------------------------------------------------------------------------------------------------------------------------------------------------------------------------|-----------------------------------|-------------|---------|-----------|
|                                             |                                                                                                                                                                                                 | DRAWN:                            | J.LEE       | DATE: O | CT. 06/09 |
|                                             |                                                                                                                                                                                                 | CHECKED:                          |             | DATE:   |           |
| TORONTO, ONTARIO CANADA                     | THESE DRAWINGS AND SPECIFICATIONS ARE THE PROPERTY OF EDAC INC.,AND SHALL NOT BE REPRODUCED,OR COPIED OR USED AS THE BASIS FOR THE MANUFACTURE OR SALE OF APPARATUS WITHOUT WRITTEN PERMISSION. | SCALE:                            | NTS         | SHEET : | 2 OF 2    |
|                                             |                                                                                                                                                                                                 | DRAWING                           | NUMBER      |         | ISSUE     |
|                                             |                                                                                                                                                                                                 | 3                                 | 25 Assembly |         | 1         |