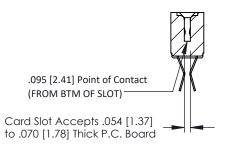

Mounting Option
#4-40 Unified Threaded Inserts

**Contact Detail** 

Extender Board Bend (Code 422 Contacts)
.156 [3.96] Contact Spacing x .200 [5.08] Row Spacing

THIS IS A C.A.D. GENERATED DRAWING

ORIGINAL