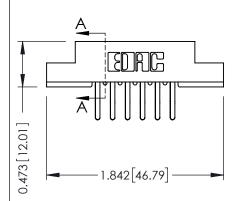

## SECTION A-A

307 ENG MASTER
DATE: AUG. 11/09

SHEET 1 OF 3

J.LEE

307 Assembly

NTS

| 307 / 357 Card Edge Connector<br>Part Number: 307-012-460-208 |                  |                                                                   | A  |
|---------------------------------------------------------------|------------------|-------------------------------------------------------------------|----|
|                                                               |                  |                                                                   | D  |
| Par Number, 307-012-460-206                                   |                  | С                                                                 |    |
| EDAC                                                          | INC              | THESE DRAWINGS AND SPECIFICATIONS ARE THE PROPERTY OF EDAC INCAND | S  |
| TORONTO,                                                      | ONTARIO          | SHALL NOT BE REPRODUCED,OR COPIED  OR USED AS THE BASIS FOR THE   | DI |
| YOUR CONNECTION TO QUALITY &                                  | ADA<br>/ SERVICE | MANUFACTURE OR SALE OF APPARATUS                                  |    |