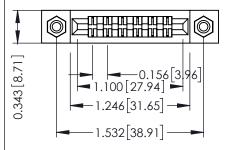

Mounting Option
#4-40 Unified Threaded Inserts

**Contact Detail** 

Extender Board Bend (Code 422 Contacts)
.156 [3.96] Contact Spacing x .200 [5.08] Row Spacing

THIS IS A C.A.D. GENERATED DRAWING

ORIGINAL