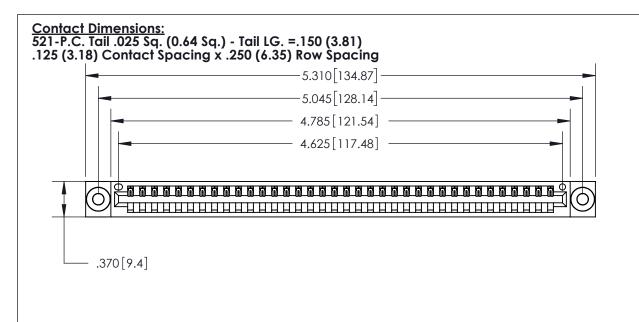

846/896 SERIES HIGH TEMP CARD EDGE CONNECTOR PART NUMBER: 896-036-521-603

YOUR CONNECTION TO QUALITY & SERVICE

**EDAC INC** TORONTO, ONTARIO CANADA

THESE DRAWINGS AND SPECIFICATIONS ARE THE PROPERTY OF EDAC INC.,AND SHALL NOT BE REPRODUCED, OR COPIED OR USED AS THE BASIS FOR THE MANUFACTURE OR SALE OF APPARATUS WITHOUT WRITTEN PERMISSION.

| ACAD REFERENCE NO. | 846-ENG-MASTER   |
|--------------------|------------------|
| DRAWN: J.LEE       | DATE: APR. 22/09 |
| CHECKED:           | DATE:            |
| SCALE: 1:1         | SHEET 1 OF 2     |
| DRAWING NUMBER     | ISSUE            |
| 846-ENG-MASTER     | 1                |