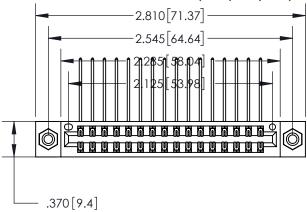

846/896 SERIES HIGH TEMP CARD EDGE CONNECTOR PART NUMBER: 896-032-558-208

**EDAC INC** TORONTO, ONTARIO CANADA

THESE DRAWINGS AND SPECIFICATIONS ARE THE PROPERTY OF EDAC INC.,AND SHALL NOT BE REPRODUCED, OR COPIED OR USED AS THE BASIS FOR THE MANUFACTURE OR SALE OF APPARATUS WITHOUT WRITTEN PERMISSION.

THIS IS A C.A.D. GENERATED DRAWING DO NOT MAKE MANUAL REVISIONS TO MASTER.

1

| Card Slot Accepts<br>.054 [1.37] to .070 [1.78]<br>Thick P.C. Board |      |
|---------------------------------------------------------------------|------|
|                                                                     |      |
| .330 [8.38] Card Slot                                               |      |
| .160 [4.07] Point of Conta                                          | ct — |