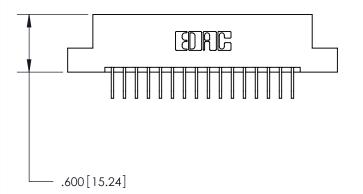

846/896 SERIES HIGH TEMP CARD EDGE CONNECTOR PART NUMBER: 896-032-558-208

**EDAC INC** TORONTO, ONTARIO CANADA

THESE DRAWINGS AND SPECIFICATIONS ARE THE PROPERTY OF EDAC INC.,AND SHALL NOT BE REPRODUCED, OR COPIED OR USED AS THE BASIS FOR THE MANUFACTURE OR SALE OF APPARATUS WITHOUT WRITTEN PERMISSION.

THIS IS A C.A.D. GENERATED DRAWING DO NOT MAKE MANUAL REVISIONS TO MASTER.

ISSUE NUMBER

.165[4.19]

.375 [9.54]

ORIGINAL

1

.060 [1.52] .125(3.18) to .210(5.33) **Outside Tails** .125(3.18) to .210(5.33) **Outside Tails** 