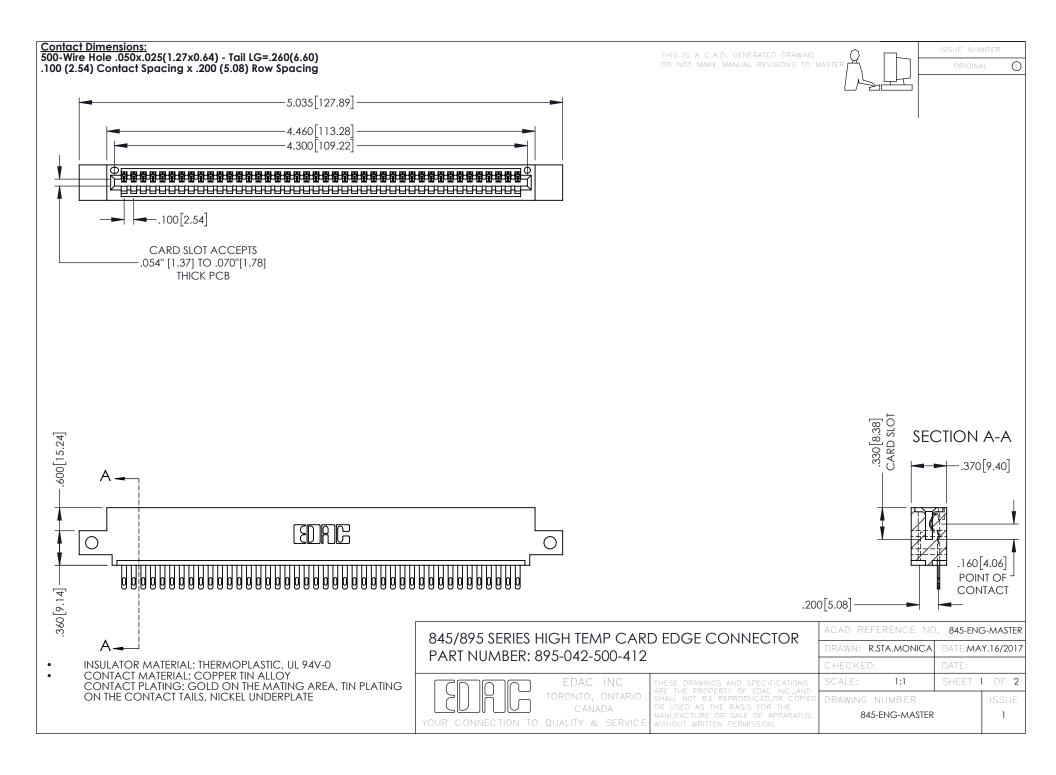

- INSULATOR MATERIAL: THERMOPLASTIC POLYESTER, UL 94V-0 DAP MATERIAL AVAILABLE UPON REQUEST
- CONTACT MATERIAL; COPPER ALLOY

**Contact Code 558** 

CONTACT PLATING: GOLD ON THE MATING AREA, TIN PLATING ON THE CONTACT TAILS, NICKEL UNDERPLATE

## 845/895 SERIES HIGH TEMP CARD EDGE CONNECTOR CONTACT CODE 555,556,558,559,560 DIMENSIONS

YOUR CONNECTION TO QUALITY & SERVICE

Contact Code 559

|   | ACAD REFERENCE NO   | . 845-ENG-MASTER |
|---|---------------------|------------------|
|   | DRAWN: R.STA.MONICA | DATE:MAY.16/2017 |
|   | CHECKED:            | DATE:            |
|   | SCALE: 1:1          | SHEET 2 OF 2     |
| D | DRAWING NUMBER      | ISSUE            |

Contact Code 560

845-ENG-MASTER