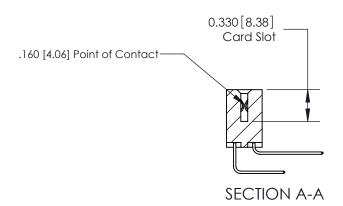

## **Contact Detail**

558-90 Degree Bend (Code 541 Contacts)

.156 [3.96] Contact Spacing x .200 [5.08] Row Spacing

**See Accompanying Pages for: Contact Bend Details** 

THIS IS A C.A.D. GENERATED DRAWING DO NOT MAKE MANUAL REVISIONS TO MASTER.