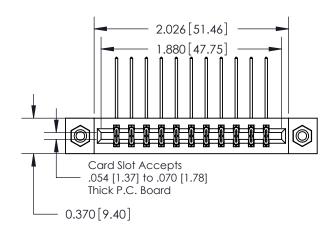

**Mounting Option** 

08-#4-40 Unified Threaded Inserts

## **Contact Detail**

558-90 Degree Bend (Code 541 Contacts)

.156 [3.96] Contact Spacing x .200 [5.08] Row Spacing

**See Accompanying Pages for: Contact Bend Details** 

THIS IS A C.A.D. GENERATED DRAWING DO NOT MAKE MANUAL REVISIONS TO MASTER.