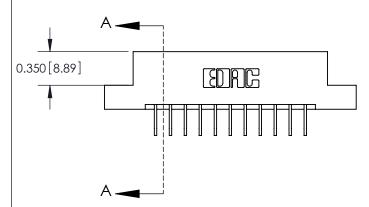

## **Contact Detail**

558-90 Degree Bend (Code 541 Contacts)

.156 [3.96] Contact Spacing x .200 [5.08] Row Spacing

**See Accompanying Pages for: Contact Bend Details** 

THIS IS A C.A.D. GENERATED DRAWING DO NOT MAKE MANUAL REVISIONS TO MASTER.