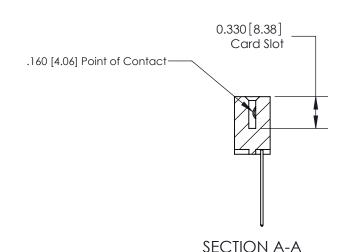

ISSUE NUMBER

ORIGINAL

1

|                     | 837/887 Series High Temp Card Edge Connector |                                                                                                                                                           | ACAD REFERENCE | NO. 837 EN       | 837 ENG MASTER |  |
|---------------------|----------------------------------------------|-----------------------------------------------------------------------------------------------------------------------------------------------------------|----------------|------------------|----------------|--|
| Contact Bend Detail |                                              | DRAWN: J.LEE                                                                                                                                              | DATE: OC       | DATE: OCT. 06/09 |                |  |
| Confact Bend Defail |                                              | CHECKED:                                                                                                                                                  | DATE:          | DATE:            |                |  |
|                     | EDAC INC                                     | RONTO, ONTARIO  CANADA  ARE THE PROPERTY OF EDAC INC.,AND SHALL NOT BE REPRODUCED,OR COPIED OR USED AS THE BASIS FOR THE MANUFACTURE OR SALE OF APPARATUS | SCALE: NTS     | SHEET            | 2 <b>OF</b> 2  |  |
|                     | TORONTO, ONTARIO                             |                                                                                                                                                           | DRAWING NUMBER |                  | ISSUE          |  |
|                     | YOUR CONNECTION TO QUALITY & SERVICE         |                                                                                                                                                           | 837 Assembly   |                  | 1              |  |