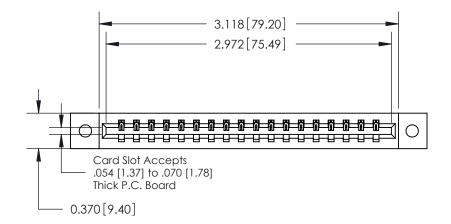

ISSUE NUMBER ORIGINAL

**See Accompanying Pages for:** 

**Contact Bend Details** 

837/887 Series High Temp Card Edge Connector Part Number: 887-018-541-102

YOUR CONNECTION TO QUALITY & SERVICE

**EDAC INC** TORONTO, ONTARIO CANADA