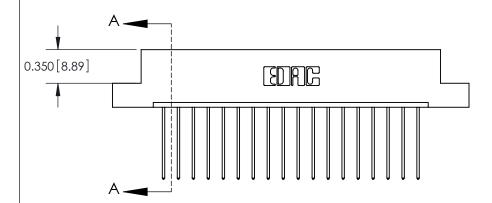

**Mounting Option** 

02-.128 (3.25) Dia. Mounting Holes

## **Contact Detail**

541-Wire Wrap .025 Sq.(0.64 Sq.) - Tail LG=.750(19.05)

.156 [3.96] Contact Spacing x .200 [5.08] Row Spacing

THIS IS A C.A.D. GENERATED DRAWING DO NOT MAKE MANUAL REVISIONS TO MASTER.