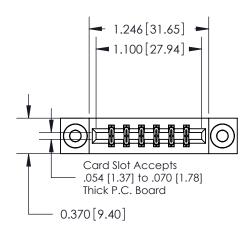

**Mounting Option** 

03-.116 (2.95) I.D. Floating Eyelets

ISSUE NUMBER

ORIGINAL

837/887 Series High Temp Card Edge Connector Part Number: 887-012-556-203

**EDAC INC** TORONTO, ONTARIO CANADA

THESE DRAWINGS AND SPECIFICATIONS ARE THE PROPERTY OF EDAC INC.,AND SHALL NOT BE REPRODUCED, OR COPIED OR USED AS THE BASIS FOR THE MANUFACTURE OR SALE OF APPARATUS WITHOUT WRITTEN PERMISSION.

| ACAD REFERENCE NO. | 837 ENG MASTER   |  |  |
|--------------------|------------------|--|--|
| DRAWN: J.LEE       | DATE: OCT. 06/09 |  |  |
| CHECKED:           | DATE:            |  |  |
| SCALE: NTS         | SHEET 1 OF 2     |  |  |
| DRAWING NUMBER     | ISSUE            |  |  |
| 837 Assembly       | 1                |  |  |