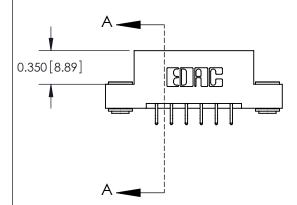

ISSUE NUMBER

ORIGINAL

837/887 Series High Temp Card Edge Connector Part Number: 887-012-556-203

**EDAC INC** TORONTO, ONTARIO CANADA

THESE DRAWINGS AND SPECIFICATIONS ARE THE PROPERTY OF EDAC INC.,AND SHALL NOT BE REPRODUCED, OR COPIED OR USED AS THE BASIS FOR THE MANUFACTURE OR SALE OF APPARATUS WITHOUT WRITTEN PERMISSION.

| ACAD REFERENCE NO. | 837 ENG MASTER   |  |  |
|--------------------|------------------|--|--|
| DRAWN: J.LEE       | DATE: OCT. 06/09 |  |  |
| CHECKED:           | DATE:            |  |  |
| SCALE: NTS         | SHEET 1 OF 2     |  |  |
| DRAWING NUMBER     | ISSUE            |  |  |
| 837 Assembly       | 1                |  |  |