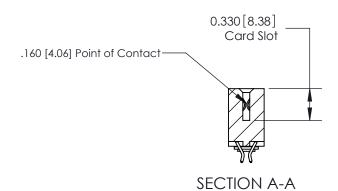

ISSUE NUMBER

ORIGINAL

837/887 Series High Temp Card Edge Connector Part Number: 887-012-556-203

**EDAC INC** TORONTO, ONTARIO CANADA

THESE DRAWINGS AND SPECIFICATIONS ARE THE PROPERTY OF EDAC INC.,AND SHALL NOT BE REPRODUCED, OR COPIED OR USED AS THE BASIS FOR THE MANUFACTURE OR SALE OF APPARATUS WITHOUT WRITTEN PERMISSION.

| ACAD REFERENCE NO. | 837 ENG MASTER   |  |  |
|--------------------|------------------|--|--|
| DRAWN: J.LEE       | DATE: OCT. 06/09 |  |  |
| CHECKED:           | DATE:            |  |  |
| SCALE: NTS         | SHEET 1 OF 2     |  |  |
| DRAWING NUMBER     | ISSUE            |  |  |
| 837 Assembly       | 1                |  |  |