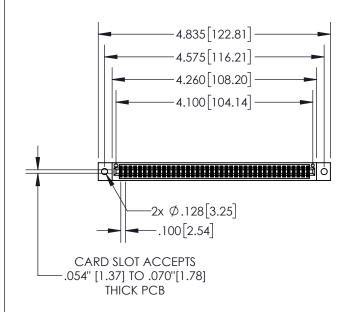

| 845/895 SERIES HIGH TEMP CARD EDGE CONNECTOR |
|----------------------------------------------|
| PART NUMBER: 845-080-541-502                 |

|   | DRAWN: R.STA.MONICA | DATE:MAY.16/2017 |       |  |
|---|---------------------|------------------|-------|--|
|   | CHECKED:            | DATE:            |       |  |
|   | SCALE: 1:2          | SHEET 1          | OF 2  |  |
| D | DRAWING NUMBER      |                  | ISSUE |  |
|   | 845-ENG-MASTER      | 1                |       |  |

## 845/895 SERIES HIGH TEMP CARD EDGE CONNECTOR CONTACT CODE 555,556,558,559,560 DIMENSIONS

YOUR CONNECTION TO QUALITY & SERVICE

|   | ACAD REFERENCE NO. 845-ENG-MASTER |                  |  |  |  |
|---|-----------------------------------|------------------|--|--|--|
|   | DRAWN: R.STA.MONICA               | DATE:MAY.16/2017 |  |  |  |
|   | CHECKED:                          | DATE:            |  |  |  |
|   | SCALE: 1:1                        | SHEET 2 OF 2     |  |  |  |
| D | DRAWING NUMBER                    | ISSUE            |  |  |  |