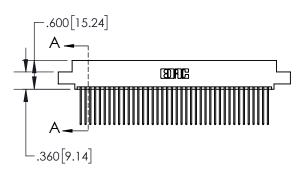

1

| .330[8.38]<br>CARD SLOT |                                   |  |  |  |
|-------------------------|-----------------------------------|--|--|--|
| -                       | .370[9.40]                        |  |  |  |
|                         | SECTION A-A                       |  |  |  |
| .150 [3.81]             | .160[4.06]<br>POINT OF<br>CONTACT |  |  |  |
| -                       | 200[5.08]                         |  |  |  |