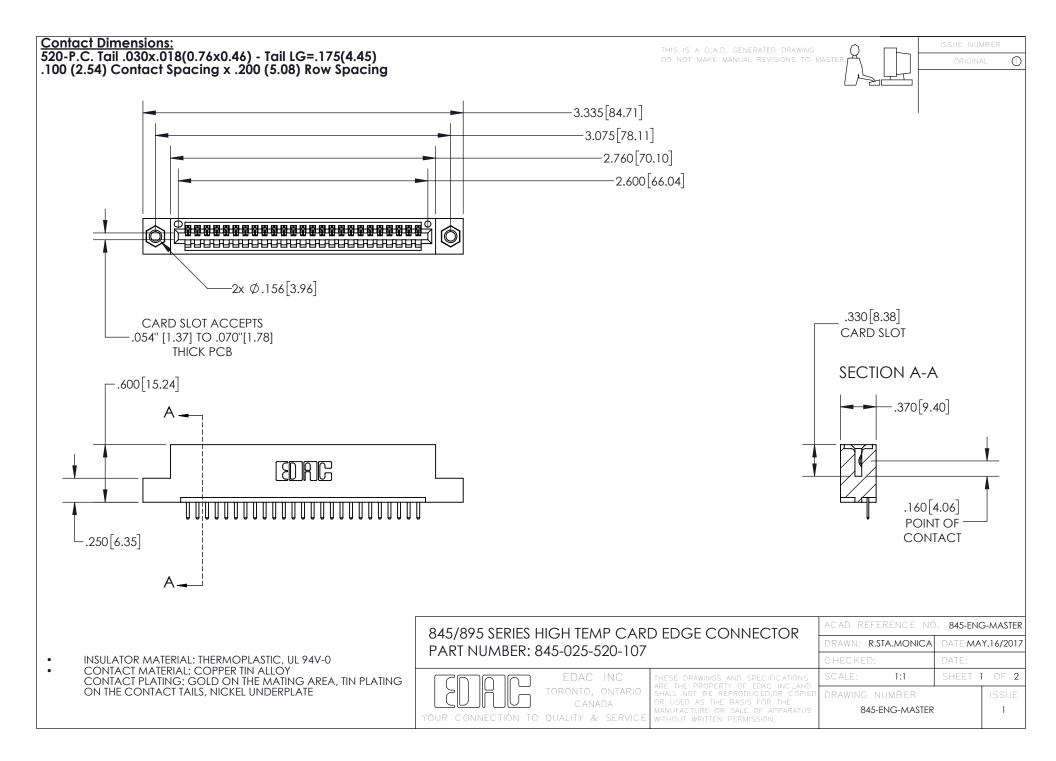

- INSULATOR MATERIAL: THERMOPLASTIC POLYESTER, UL 94V-0 DAP MATERIAL AVAILABLE UPON REQUEST
- CONTACT MATERIAL; COPPER ALLOY

CONTACT PLATING: GOLD ON THE MATING AREA, TIN PLATING ON THE CONTACT TAILS, NICKEL UNDERPLATE

## 845/895 SERIES HIGH TEMP CARD EDGE CONNECTOR CONTACT CODE 555,556,558,559,560 DIMENSIONS

YOUR CONNECTION TO QUALITY & SERVICE

|   | ACAD REFERENCE NO. 845-ENG-MASTER |                  |
|---|-----------------------------------|------------------|
|   | DRAWN: R.STA.MONICA               | DATE:MAY.16/2017 |
|   | CHECKED:                          | DATE:            |
| D | SCALE: 1:1                        | SHEET 2 OF 2     |
|   | DRAWING NUMBER                    | ISSUE            |

845-ENG-MASTER