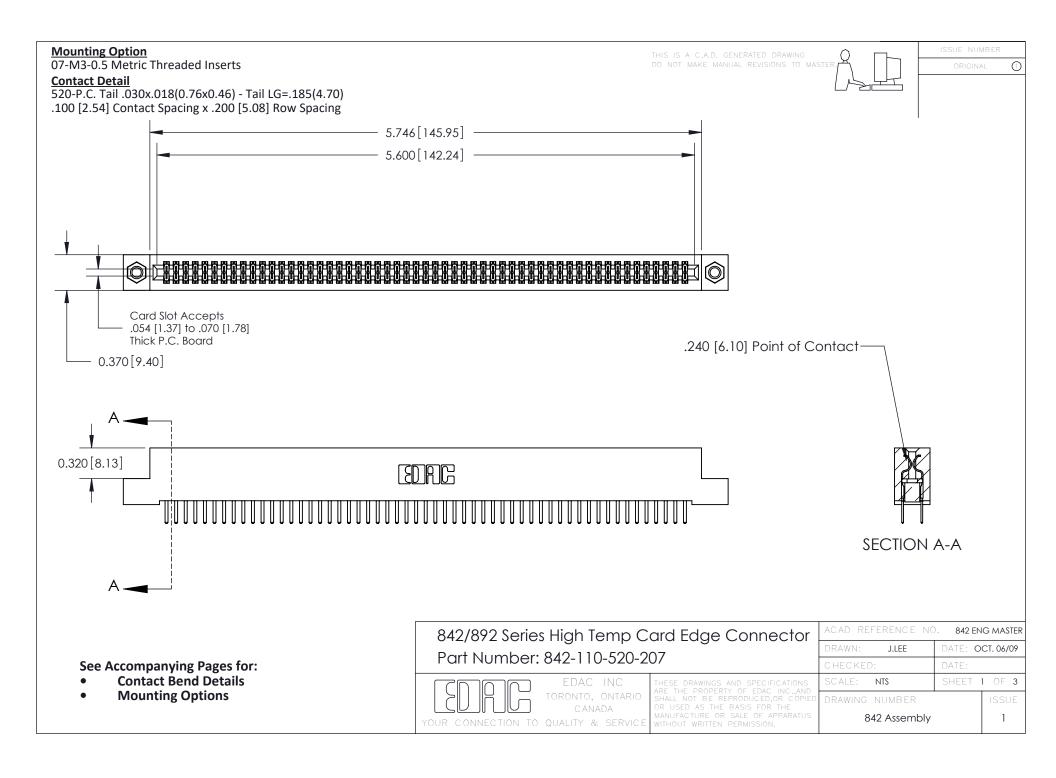

THIS IS A C.A.D. GENERATED DRAWING DO NOT MAKE MANUAL REVISIONS TO MASTER

ORIGINAL (1)



| 842/892 Series High Temp Card Edge Connector<br>Contact Bend Detail |                                                                                                 | ACAD REFERENCE NO. 842 ENG MASTER |             |                  |        |
|---------------------------------------------------------------------|-------------------------------------------------------------------------------------------------|-----------------------------------|-------------|------------------|--------|
|                                                                     |                                                                                                 | DRAWN:                            | J.LEE