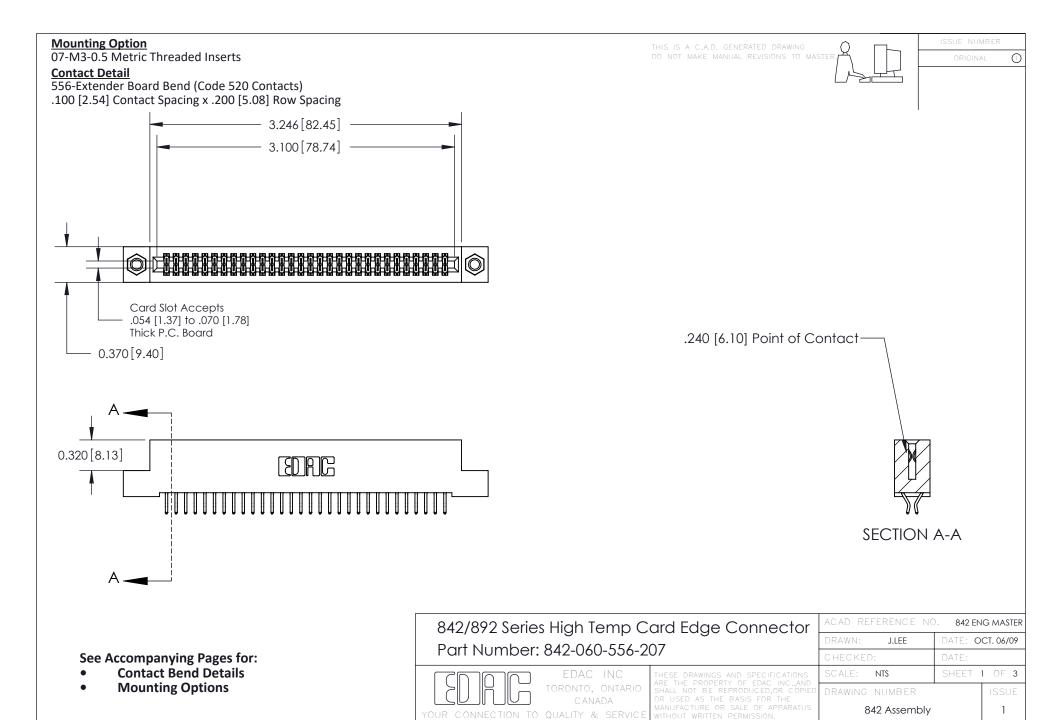

THIS IS A C.A.D. GENERATED DRAWING DO NOT MAKE MANUAL REVISIONS TO MASTER

ORIGINAL (1)



| 842/892 Series High Temp Card Edge Connector<br>Contact Bend Detail |                                                                                                 | ACAD REFERENCE NO. 842 ENG MASTER |             |                  |        |
|---------------------------------------------------------------------|-------------------------------------------------------------------------------------------------|-----------------------------------|-------------|------------------|--------|
|                                                                     |                                                                                                 | DRAWN:                            | J.LEE